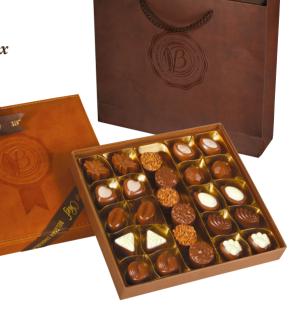

Leather Box

Light Brown Leather Box Assorted Chocolate Pralines

**Net:** 330g

Product Code: ECH103
Packing: 10 x 330g

Diamond 100g Assorted Chocolate Pralines & Dragees

**Net:** 100g

Product Code: ECK189 **Packing:** 2x (12x100g)