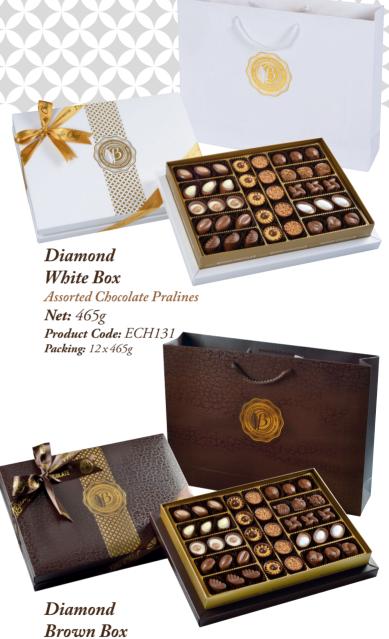

#### Diamond Red Box

Assorted Chocolate Pralines

Net: 465g

Product Code: ECH176

**Packing:** 12 x 465g

#### Diamond Red Box

Assorted Chocolate Pralines

**Net:** 290g

Product Code: ECH172

**Packing**: 12 x 290g