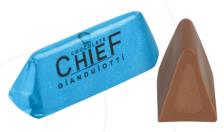

# **Bolçi Chief Pistachio**Assorted Chocolate Covered

Pistachio Croquant

**Net:** 200g

Product Code: EDH103

Packing: 10x200g

# **Bolçi Chief Hazelnut** Assorted Chocolate Covered

Hazelnut Croquant

**Net:** 200g

Product Code: EDH102

**Packing:** 10 x 200g