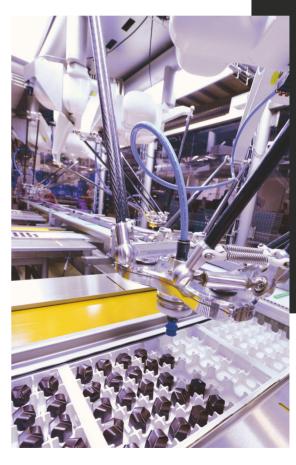

BOLCI CHOCOLATE is in high technology plant; use high-grade hazelnut, pistachio, almond, walnut and the other raw materials in accordance with the World Food Safety Standards produce by happy, educated, and qualified employees and presented to the appreciation of our valued customers.