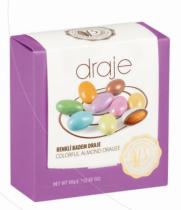

#### Peeble

Colorful Sugar Coated Almond Dragee

**Net:** 100g

Product Code: EDK084

**Packing:** 14 x 100g