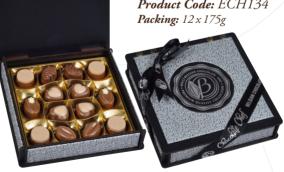

#### Wood & Leather Silver Box

Assorted Chocolate Pralines

**Net:** 175g

Product Code: ECH134