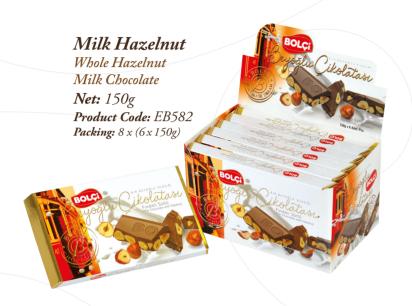

#### Milk Hazelnut

Whole Hazelnut Milk Chocolate

**Net:** 30g

**Product Code:** ECK048

**Packing:** 12x (24x30g)