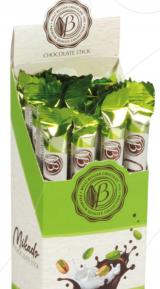

# CHOCOLATE STICK

#### Mikado Stick

Hazelnut Cream Filled Milk Chocolate

**Net:** 12,5g

Product Code: ECK157

#### Mikado Stick

Pistachio Cream Filled Milk Chocolate

**Net:** 12,5g

**Product Code:** ECK158 **Packing:** 6 x (20 x 12,5g)