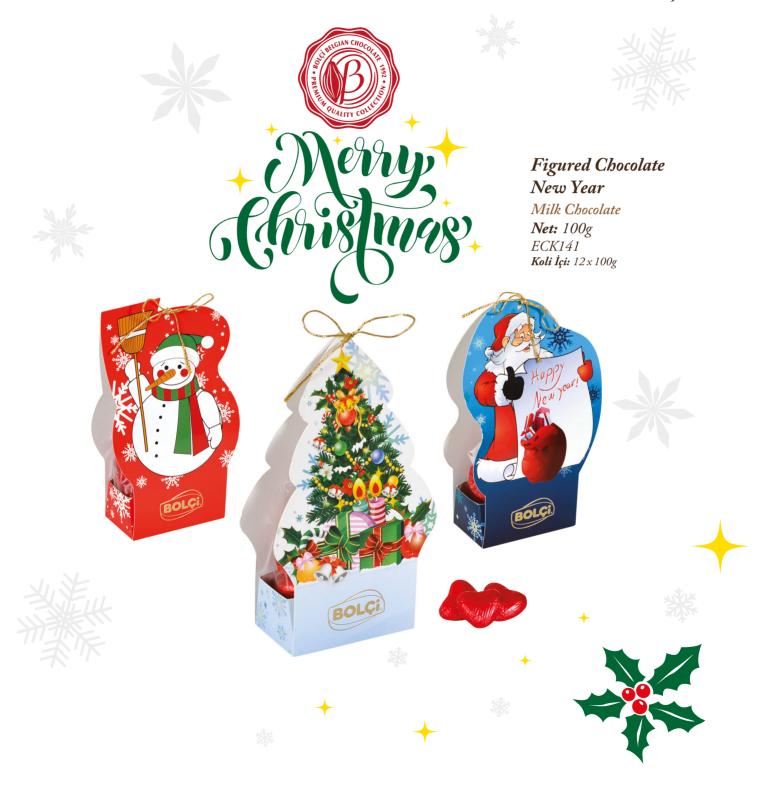

#### Christmas Selection

Assorted Chocolate Pralines

**Net:** 175g

Product Code: ECH144
Packing: 14x175g