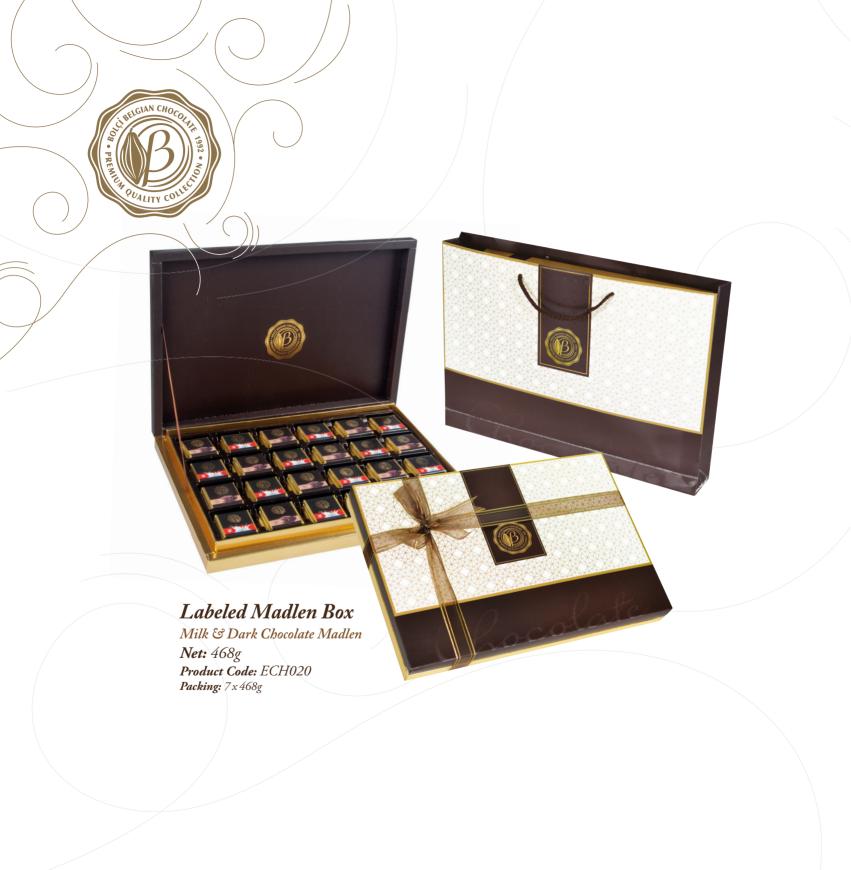

### Green Box

Milk & Dark Chocolate Madlen

**Net:** 468g

Product Code: ECH019
Packing: 7x468g