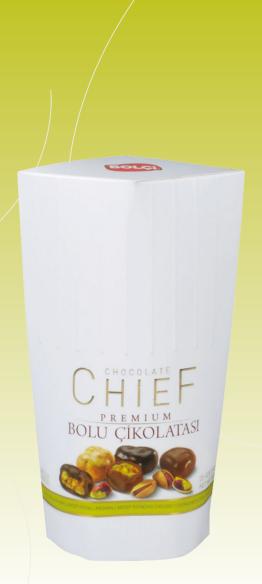

# **Bolçi Chief Pistachio**Assorted Chocolate Covered

Pistachio Croquant

**Net:** 200g

Product Code: EDH103

Packing: 10x200g

# **Bolçi Chief Hazelnut** Assorted Chocolate Covered

Hazelnut Croquant

**Net:** 200g

Product Code: EDH102

**Packing:** 10 x 200g