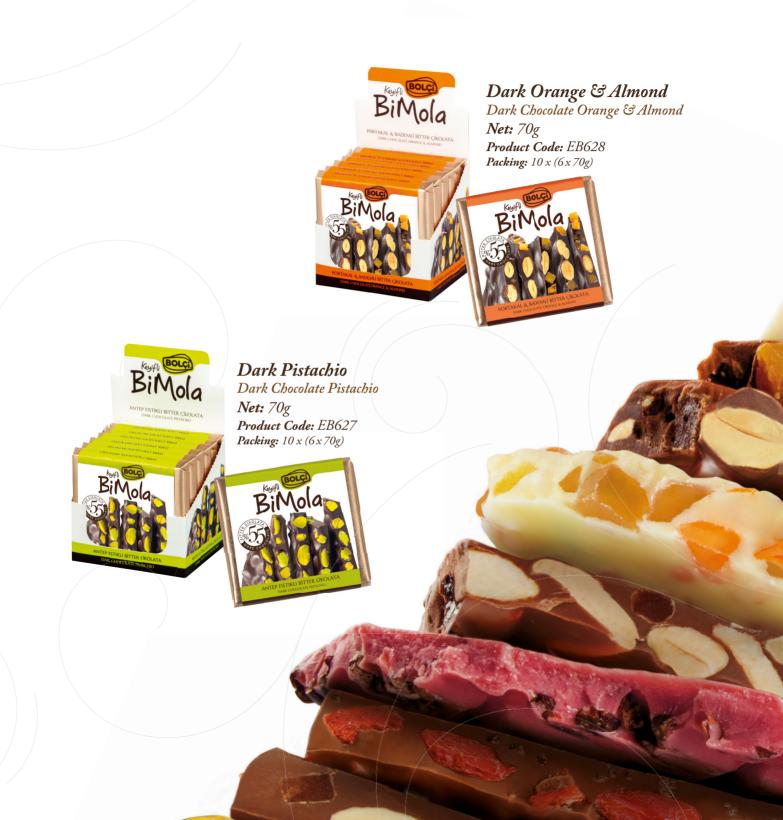

#### Orange & Almond

Milk Chocolate Orange & Almond

**Net:** 70g

Product Code: EB621 Packing: 10 x (6x70g)

#### White Pistachio

White Chocolate Pistachio

**Net:** 70g

Product Code: EB624 **Packing:** 10 x (6 x 70g)

Dark Hazelnut
Whole Hazelnut
Dark Chocolate
Net: 60g
Product Code: EB588
Packing: 16 x (6x 60g)

Dark Pistachio
Whole Pistachio
Dark Chocolate
Net: 60g
Product Code: EB592
Packing: 16 x (6 x 60g)