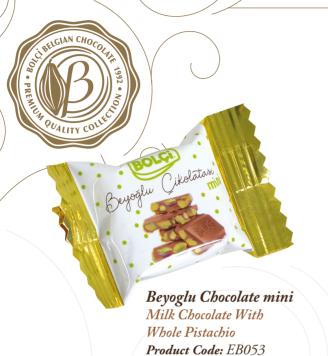

Beyodu Chocolatamini

Beyoglu Chocolate mini Milk Chocolate With Whole Hazelnut

**Product Code:** EB023 **Packing:** 3kg

Packing: 3kg

Packing: 3kg

Milk Chocolate Covered Hazelnut Croquant Product Code: EB021 Packing: 3kg