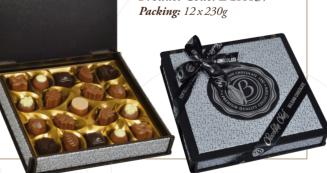

## Wood & Leather Bronze Box

Assorted Chocolate Pralines

**Net:** 175g

Product Code: ECH132

#### Wood & Leather Silver Box

Assorted Chocolate Pralines

**Net:** 175g

Product Code: ECH134