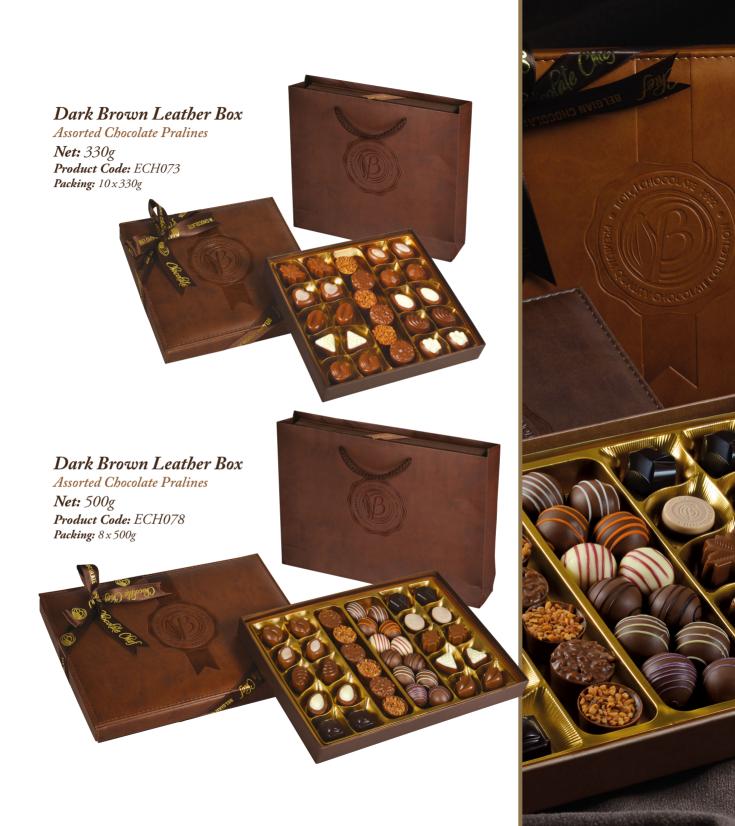

ntries in the world in a short time.

BOLCI CHOCOLATE is in high technology plant; use high-grade hazelnut, pistachio, almond, walnut and the other raw materials in accordance with the World Food Safety Standards produce by happy, educated, and qualified employees and presented to the appreciation of our valued customers.

#### Quality Certificates



Bolçi Çikolata A.Ş.. reserves the right to change or cancel the packaging, content and visual content of the products at any time without notice. Product images of Bolçi Çikolata A.Ş. cannot be copied in whole or in part without written permission. Offset printing colors and product colors may differ.

















Leather Box

Light Brown Leather Box Assorted Chocolate Pralines

**Net:** 330g

Product Code: ECH103
Packing: 10 x 330g













Diamond 100g Assorted Chocolate Pralines & Dragees

**Net:** 100g

Product Code: ECK189 **Packing:** 2x (12x100g)



#### Diamond Red Box

Assorted Chocolate Pralines

Net: 465g

Product Code: ECH176

**Packing:** 12 x 465g

#### Diamond Red Box

Assorted Chocolate Pralines

**Net:** 290g

Product Code: ECH172

**Packing**: 12 x 290g

# Diamond Box Diamond Black Box Assorted Chocolate Pralines Net: 330g Product Code: ECH087 **Packing:** 12 x 330g Diamond Black Box Assorted Chocolate Pralines

**Net:** 230g

Product Code: ECH086
Packing: 12x230g



Assorted Chocolate Pralines

**Net:** 290g

Product Code: ECH130



Assorted Chocolate Pralines

**Net:** 290g

Product Code: ECH096

**Packing:** 12 x 290g



Assorted Chocolate Pralines

Product Code: ECH097 Packing: 12 x 465g

**Net:**