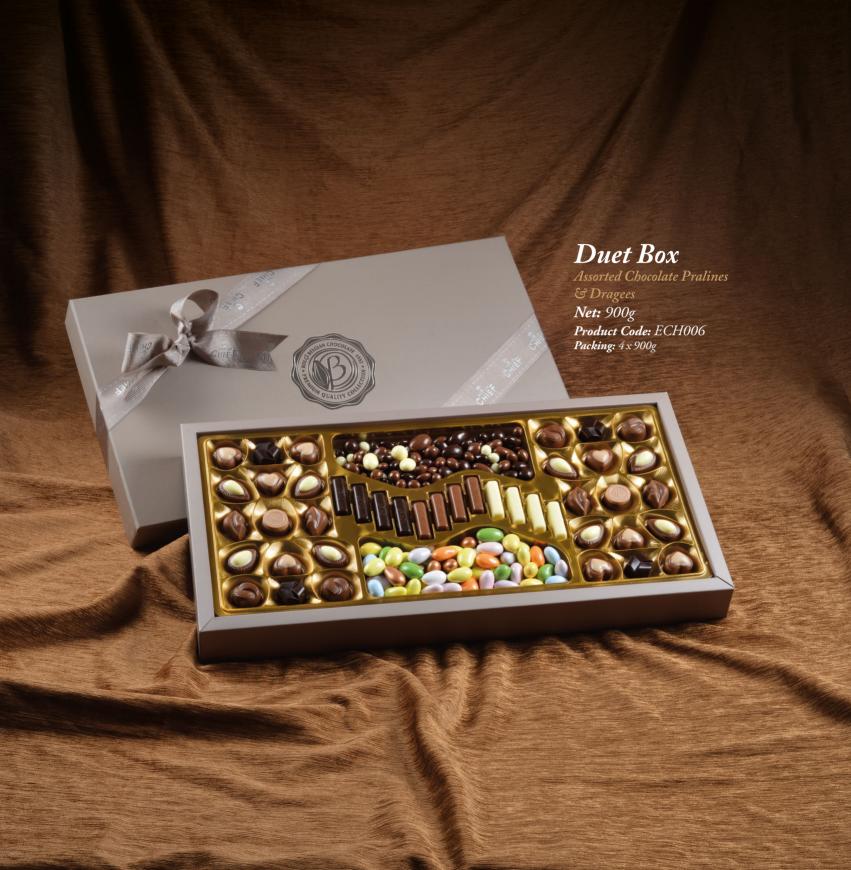

Leather Box

Light Brown Leather Box Assorted Chocolate Pralines

**Net:** 330g

Product Code: ECH103
Packing: 10 x 330g

Diamond 100g Assorted Chocolate Pralines & Dragees

**Net:** 100g

Product Code: ECK189 **Packing:** 2x (12x100g)