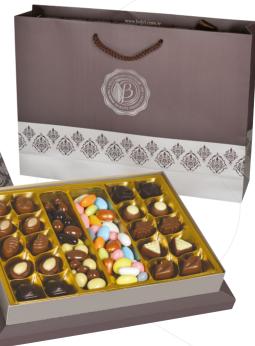

#### Tin Box

Assorted Chocolate Pralines

**Net:** 500g

Product Code: ECH093
Packing: 5 x 500g

Prestige Box Assorted Chocolate Pralines & Dragees

**Net:** 350g

Product Code: ECH060
Packing: 8x350g

Prestige Box Assorted Chocolate Pralines & Dragees