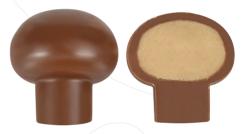

Milk Mushroom Praline White Almond Gianduja Product Code: EC179 Packing: 2.4kg

Tahini Filled Mushroom Praline
White Chocolate & Tahini
Product Code: EC183
Packing: 2.4kg

Bronze Mushroom Praline White Almond Gianduja Product Code: ED160 Packing: 2.4kg

Silver Mushroom Praline White Almond Gianduja Product Code: ED159 Packing: 2.4kg

Gold Mushroom Praline White Almond Gianduja Product Code: ED158 Packing: 2.4kg

Claret Red Mushroom Praline White Almond Gianduja Product Code: ED161 Packing: 2.4kg