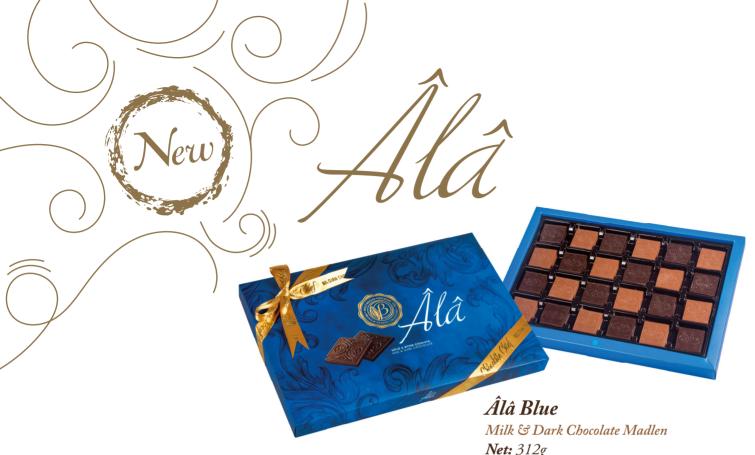

# Truffello

Assorted Filled Chocolate Truffles

**Net:** 54g

Product Code: EBK007

Packing: 14x54g

Net: 312g Product Code: ECH163 Packing: 9x312g