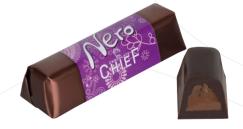

# **Bolçi Chief Pistachio**Assorted Chocolate Covered

Pistachio Croquant

**Net:** 200g

Product Code: EDH103

Packing: 10x200g

# **Bolçi Chief Hazelnut** Assorted Chocolate Covered

Hazelnut Croquant

**Net:** 200g

Product Code: EDH102

**Packing:** 10 x 200g