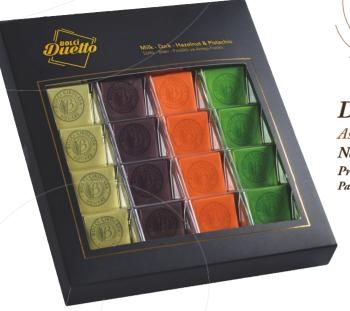

# Duetto

Assorted Chocolate Neapolitan

**Net:** 300g

Product Code: EBH082

**Packing:** 14 x 300g