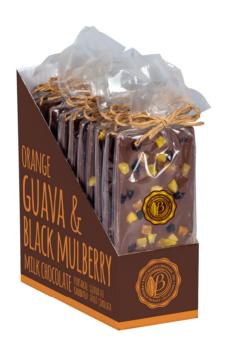

#### Handmade Tablet

Milk Chocolate Orange, Guava & Black Mulberry

**Net:** 60g

Product Code: ECK196
Packing: 4 x (10 x 60g)