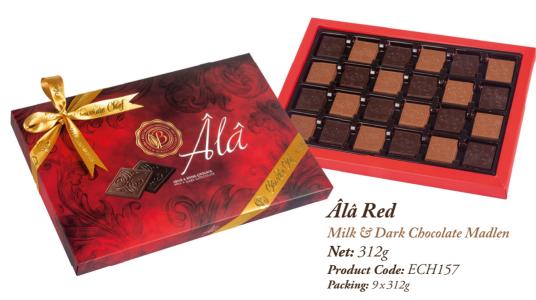

# Truffello

Assorted Filled Chocolate Truffles

**Net:** 54g

Product Code: EBK007

Packing: 14x54g

Net: 312g Product Code: ECH163 Packing: 9x312g