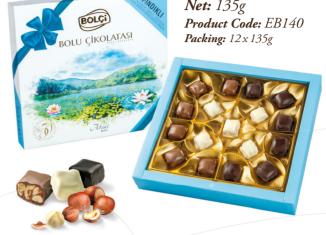

Leather Box

Light Brown Leather Box Assorted Chocolate Pralines

**Net:** 330g

Product Code: ECH103
Packing: 10 x 330g

Diamond 100g Assorted Chocolate Pralines & Dragees

**Net:** 100g

Product Code: ECK189 **Packing:** 2x (12x100g)

#### Diamond Red Box

Assorted Chocolate Pralines

Net: 465g

Product Code: ECH176

**Packing:** 12 x 465g

#### Diamond Red Box

Assorted Chocolate Pralines

**Net:** 290g

Product Code: ECH172

**Packing**: 12 x 290g

# Diamond Box Diamond Black Box Assorted Chocolate Pralines Net: 330g Product Code: ECH087 **Packing:** 12 x 330g Diamond Black Box Assorted Chocolate Pralines

**Net:** 230g

Product Code: ECH086
Packing: 12x230g

Assorted Chocolate Pralines

**Net:** 290g

Product Code: ECH130

Assorted Chocolate Pralines

**Net:** 290g

Product Code: ECH096

**Packing:** 12 x 290g

Assorted Chocolate Pralines