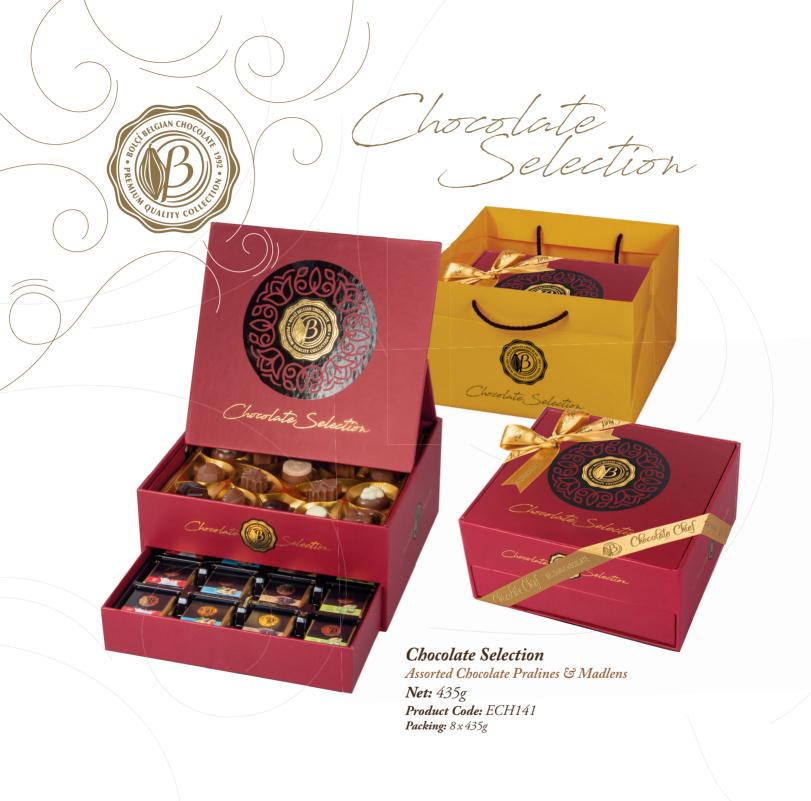

#### Butik Bronz Kutu

Assorted Chocolate Pralines

**Net:** 330g

Product Code: ECH051

**Packing:** 12 x 330g

Assorted Filled Chocolate Truffles

**Net:** 40g

Product Code: EBK154
Packing: 10 x (12x40g)