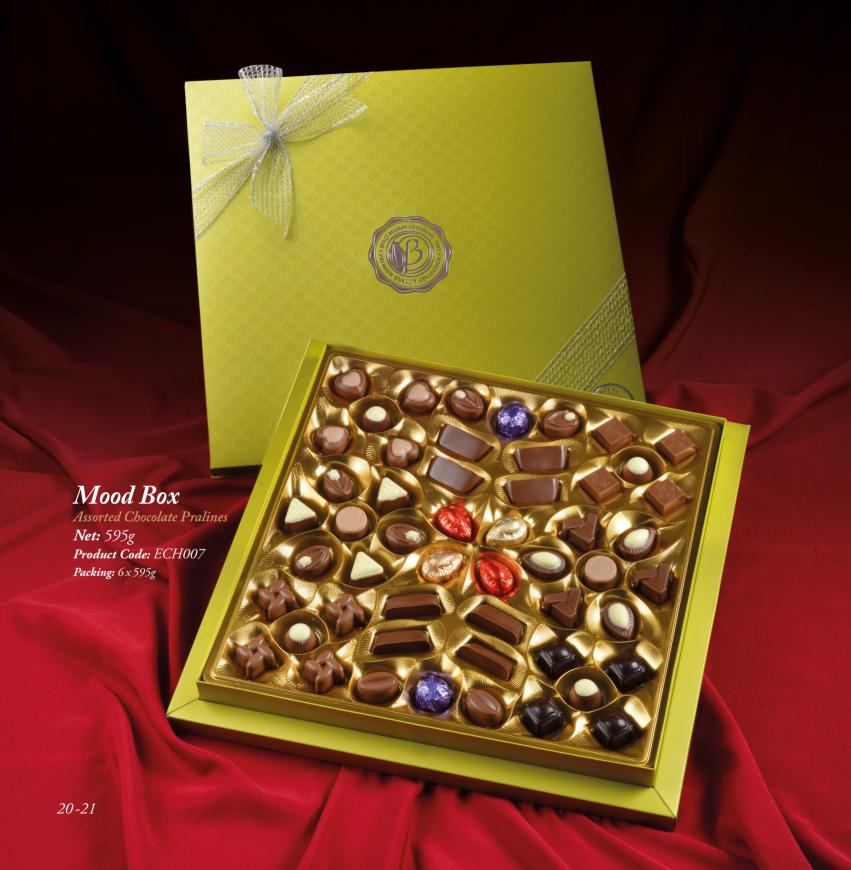

#### Diamond Red Box

Assorted Chocolate Pralines

Net: 465g

Product Code: ECH176

**Packing:** 12 x 465g

#### Diamond Red Box

Assorted Chocolate Pralines

**Net:** 290g

Product Code: ECH172

**Packing**: 12 x 290g