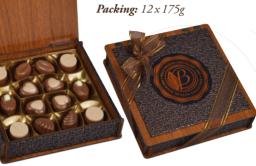

## Wood & Leather Bronze Box

Assorted Chocolate Pralines

**Net:** 175g

Product Code: ECH132