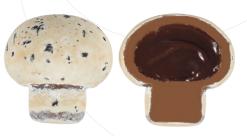

#### Sweet Mushrooms

White Sugar Coated Mushroom Dragees

**Net:** 250g

Product Code: EDH133

**Packing:** 12 x 250g

### Sweet Mushrooms

White Sugar Coated Mushroom Dragees

**Net:** 125g

Product Code: EDH132

**Packing:** 8 x 125g