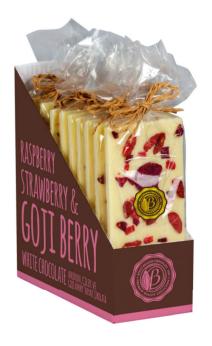

#### Handmade Tablet

White Chocolate Raspberry, Strawberry & Goji Berry

**Net:** 60g

Product Code: ECK197 Packing: 4 x (10 x 60g)