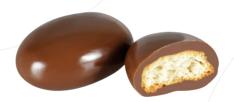

# Sweet Mushrooms Jar

Colorful Sugar Coated Mushroom Dragees

**Packing:** 14 x 160g

**Net:** 220g

Product Code: EDK126

**Packing:** 6x 220g

#### Sweet Mushrooms

Colorful Sugar Coated Mushroom Dragees

**Net:** 270g

Product Code: EDH131 Packing: 12x270g **Product Code:** EDH130

**Packing:** 8 x 135g