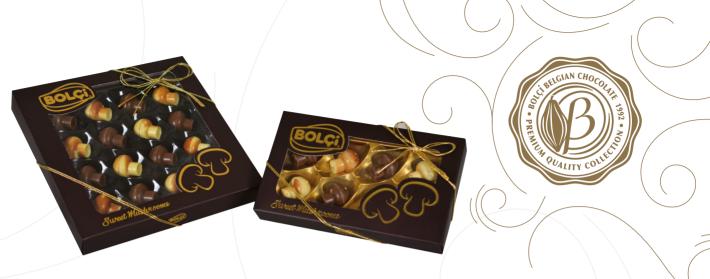

# Sweet Mushrooms Jar

Colorful Sugar Coated Mushroom Dragees

**Packing:** 14 x 160g

**Net:** 220g

Product Code: EDK126

**Packing:** 6x 220g

#### Sweet Mushrooms

Milk & White Chocolate Mushroom Pralines

**Net:** 240g

Product Code: EBH005

**Packing:** 12 x 240g

#### Sweet Mushrooms

Milk & White Chocolate Mushroom Pralines

**Net:** 120g

Product Code: EBH004

**Packing:** 8 x 120g

#### Sweet Mushrooms

White Sugar Coated Mushroom Dragees

**Net:** 250g

Product Code: EDH133

**Packing:** 12 x 250g

### Sweet Mushrooms

White Sugar Coated Mushroom Dragees

**Net:** 125g

Product Code: EDH132

**Packing:** 8 x 125g

#### Sweet Mushrooms

Colorful Sugar Coated Mushroom Dragees

**Net:** 270g

Product Code: EDH131 Packing: 12x270g **Product Code:** EDH130

**Packing:** 8 x 135g