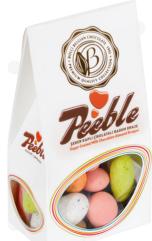

#### Peeble

Colorful Sugar Coated Almond Dragee

**Net:** 100g

Product Code: EDK084

**Packing:** 14 x 100g