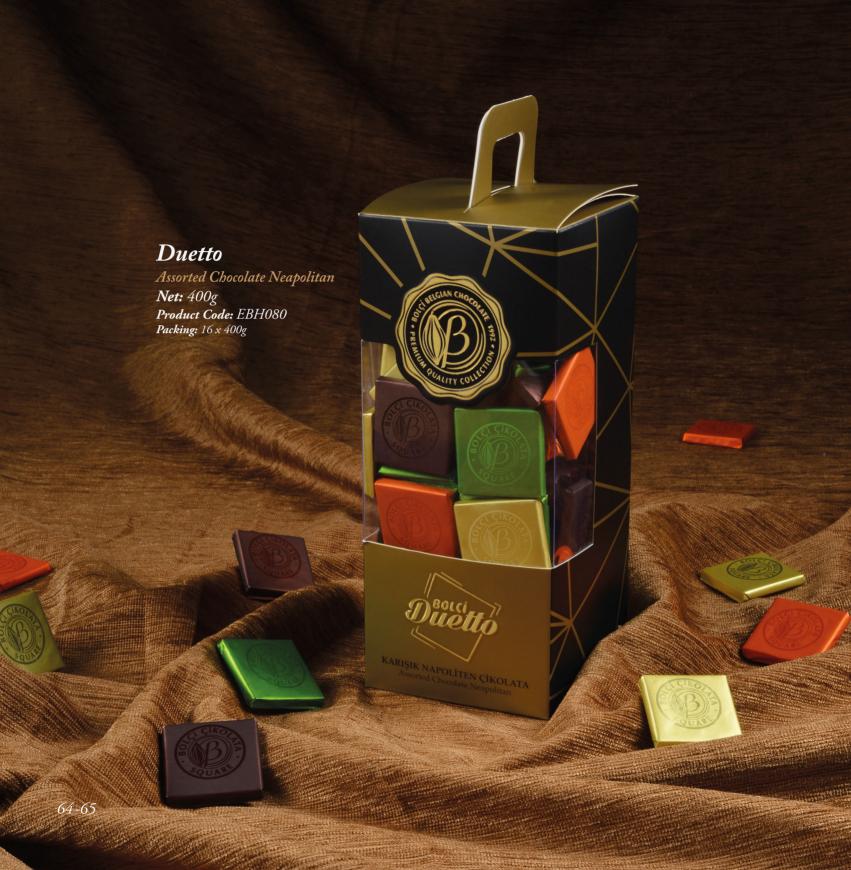

# Duetto

Assorted Chocolate Neapolitan

**Net:** 300g

Product Code: EBH082

**Packing:** 14 x 300g