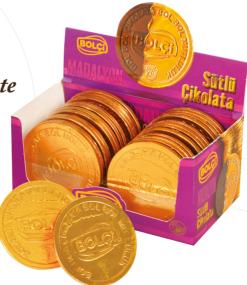

#### Chocolate Coins

Milk Chocolate

Net: 250g Product Code: EBK068 Packing: 7x250g

Milk Chocolate

**Net:** 21g

Product Code: EBK069 Packing: 6 x (24 x 21g)

#### Chocolate Coins

Milk Chocolate

**Net:** 7g

Product Code: EBK071
Packing: 2 x (280 x 7g)

#### Chocolate Coins

Milk Chocolate

**Net:** 60g

Product Code: EBK128
Packing: 2 x (25 x 60g)