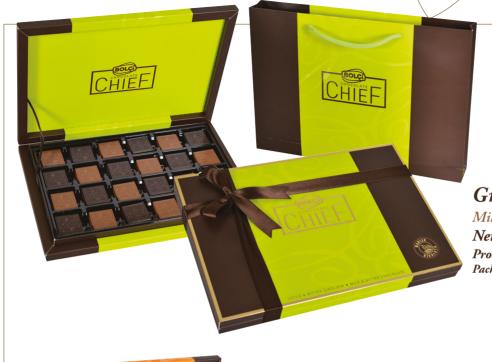

# **Bolçi Chief Pistachio**Assorted Chocolate Covered

Pistachio Croquant

**Net:** 200g

Product Code: EDH103

Packing: 10x200g

# **Bolçi Chief Hazelnut** Assorted Chocolate Covered

Hazelnut Croquant

**Net:** 200g

Product Code: EDH102

**Packing:** 10 x 200g