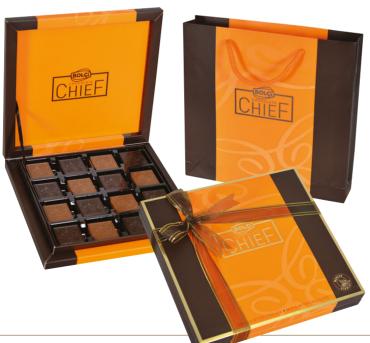

# **Bolçi Chief Pistachio**Assorted Chocolate Covered

Pistachio Croquant

**Net:** 200g

Product Code: EDH103

Packing: 10x200g

# **Bolçi Chief Hazelnut** Assorted Chocolate Covered

Hazelnut Croquant

**Net:** 200g

Product Code: EDH102

**Packing:** 10 x 200g