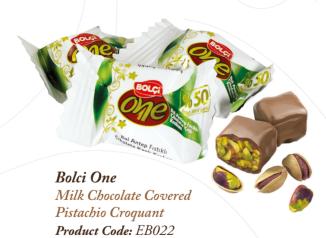

## Bolçi One Hazelnut Bar

Milk Chocolate Covered Hazelnut Croquant Net: 30g

Product Code: EBK126 Packing: 12x (24x30g)

Milk Chocolate Covered Pistachio Croquant

**Net:** 30g

Product Code: EBK127 Packing: 12x(24x30g)

### Bolçi One Hazelnut

Milk Chocolate Covered Hazelnut Croquant

**Net:** 240g

**Product Code:** EBH062

Packing: 6x240g

### Bolçi One Pistachio

Milk Chocolate Covered Pistachio Croquant

**Net:** 240g

Product Code: EBH063

**Packing:** 6 x 240g