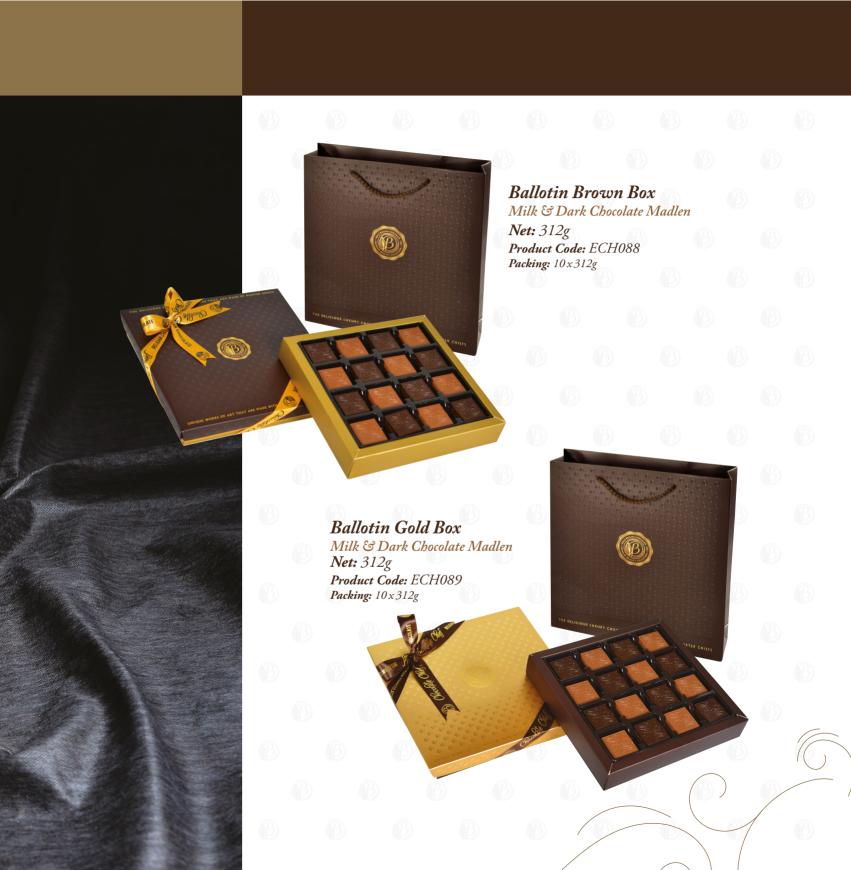

### Green Box

Milk & Dark Chocolate Madlen

**Net:** 468g

Product Code: ECH019
Packing: 7x468g

# Orange Box

Milk & Dark Chocolate Madlen

**Net:** 312g

**Product Code:** ECH018

**Packing:** 12 x 312g

Baby Blue Box Milk Madlen Chocolate Net: 312g Product Code: ECH094 Packing: 10x312g

Baby Pink Box Milk Madlen Chocolate Net: 312g Product Code: ECH095 Packing: 10x312g