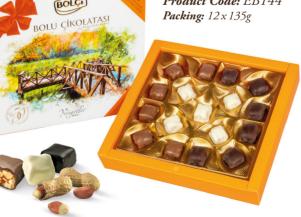

#### Bolçi Peanut

Assorted Chocolate Covered Peanut Croquant

**Net:** 135g

Product Code: EB144