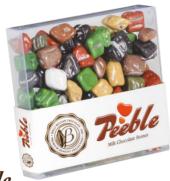

#### Peeble

Milk Chocolate Stones

**Net:** 80g

Product Code: EDK129

**Packing:** 14 x 80g