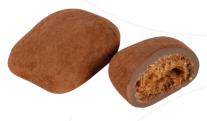

## Bolçi One Hazelnut Bar

Milk Chocolate Covered Hazelnut Croquant Net: 30g

Product Code: EBK126 Packing: 12x (24x30g)

Milk Chocolate Covered Pistachio Croquant

**Net:** 30g

Product Code: EBK127 Packing: 12x(24x30g)

### Bolçi One Hazelnut

Milk Chocolate Covered Hazelnut Croquant

**Net:** 240g

**Product Code:** EBH062

Packing: 6x240g