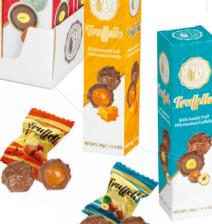

# Truffello

Assorted Filled Chocolate Truffles

**Net:** 54g

Product Code: EBK007

Packing: 14x54g

Net: 312g Product Code: ECH163 Packing: 9x312g