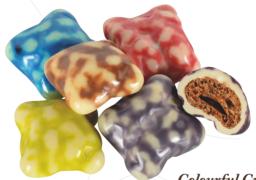

# Sweet Mushrooms Jar

Colorful Sugar Coated Mushroom Dragees

**Packing:** 14 x 160g

**Net:** 220g

Product Code: EDK126

**Packing:** 6x 220g

#### Sweet Mushrooms

Colorful Sugar Coated Mushroom Dragees

**Net:** 270g

Product Code: EDH131 Packing: 12x270g **Product Code:** EDH130

**Packing:** 8 x 135g