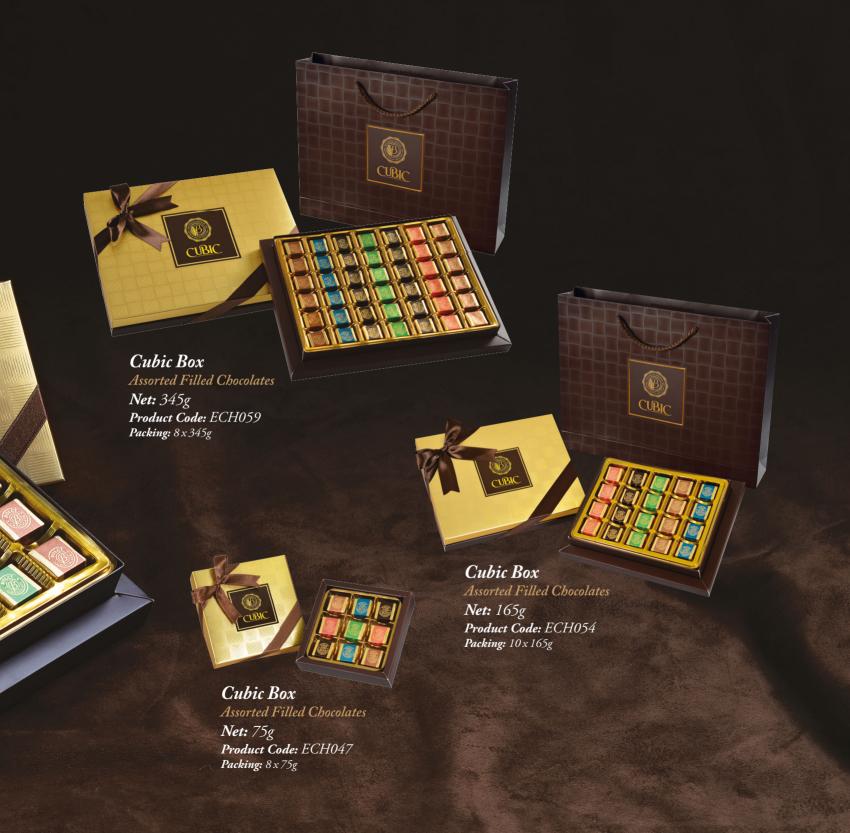

#### Butik Bronz Kutu

Assorted Chocolate Pralines

**Net:** 330g

Product Code: ECH051

**Packing:** 12 x 330g

Assorted Filled Chocolate Truffles

**Net:** 40g

Product Code: EBK154
Packing: 10 x (12x40g)

# Truffello

Assorted Filled Chocolate Truffles

**Net:** 54g

Product Code: EBK007

Packing: 14x54g

Net: 312g Product Code: ECH163 Packing: 9x312g