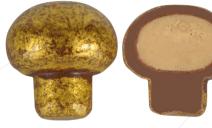

Silver Mushroom Praline White Almond Gianduja Product Code: ED159 Packing: 2.4kg

Gold Mushroom Praline White Almond Gianduja Product Code: ED158 Packing: 2.4kg

Claret Red Mushroom Praline White Almond Gianduja Product Code: ED161 Packing: 2.4kg