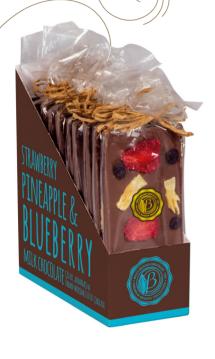

#### Handmade Tablet

Milk Chocolate Strawberry, Pineapple & Blueberry

**Net:** 60g

**Product Code:** ECK195 **Packing:** 4 x (10 x 60g)