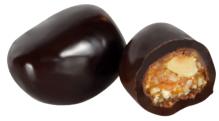

BOLCI CHOCOLATE is in high technology plant; use high-grade hazelnut, pistachio, almond, walnut and the other raw materials in accordance with the World Food Safety Standards produce by happy, educated, and qualified employees and presented to the appreciation of our valued customers.