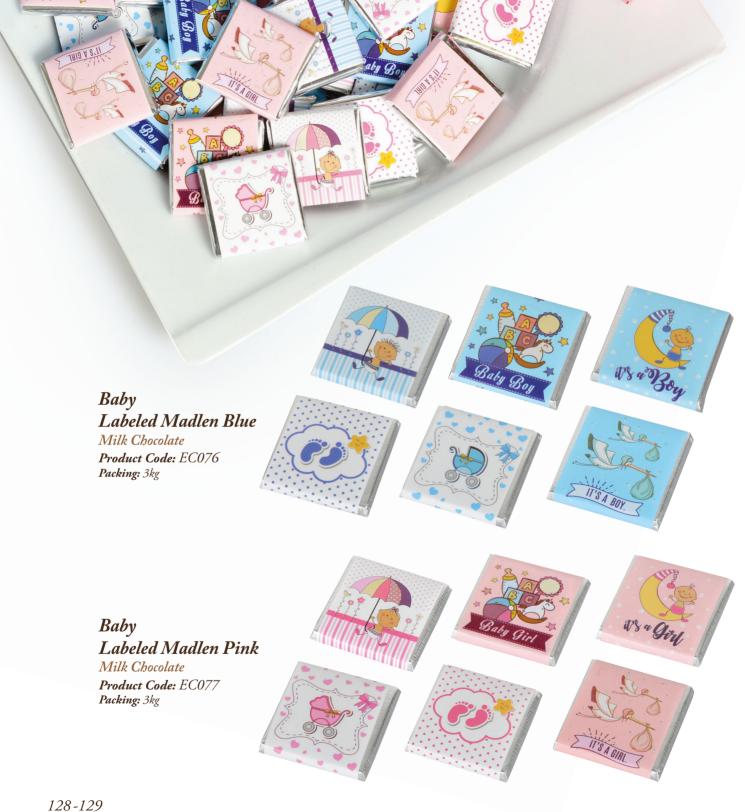

### Green Box

Milk & Dark Chocolate Madlen

**Net:** 468g

Product Code: ECH019
Packing: 7x468g

# Orange Box

Milk & Dark Chocolate Madlen

**Net:** 312g

**Product Code:** ECH018

**Packing:** 12 x 312g

Baby Blue Box Milk Madlen Chocolate Net: 312g Product Code: ECH094 Packing: 10x312g

Baby Pink Box Milk Madlen Chocolate Net: 312g Product Code: ECH095 Packing: 10x312g

# Madlen Chocolates

Labeled Madlen Milk Chocolate Product Code: EC020 Packing: 3kg

Labeled Madlen
Dark Chocolate
Product Code: EC021
Packing: 3kg

Labeled Madlen
Milk Chocolate Hazelnut
Product Code: EC024
Packing: 3kg

Labeled Madlen
Milk Chocolate Pistachio
Product Code: EC025
Packing: 3kg