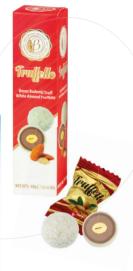

# Truffello

Assorted Filled Chocolate Truffles

**Net:** 54g

Product Code: EBK007

Packing: 14x54g

Net: 312g Product Code: ECH163 Packing: 9x312g