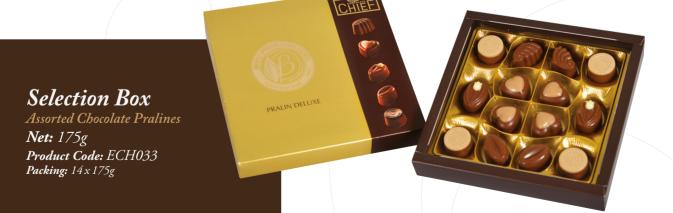

#### Assorted Chocolate Pralines

**Net:** 100g

**Product Code:** ECK172

Packing: 16 x 100g

**Net:** 100g

Product Code: ECK173 **Packing:** 16 x 100g

Assorted Chocolate Pralines
Net: 230g

Product Code: ECH026
Packing: 10 x 230g