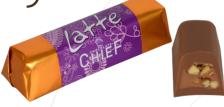

# **Bolçi Chief Pistachio**Assorted Chocolate Covered

Pistachio Croquant

**Net:** 200g

Product Code: EDH103

Packing: 10x200g

# **Bolçi Chief Hazelnut** Assorted Chocolate Covered

Hazelnut Croquant

**Net:** 200g

Product Code: EDH102

**Packing:** 10 x 200g