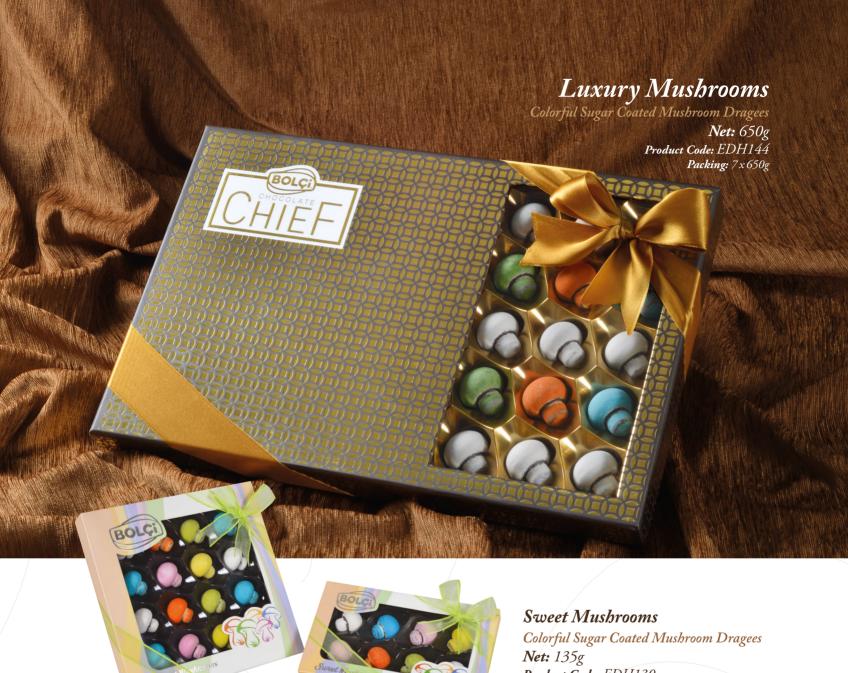

#### Sweet Mushrooms

Colorful Sugar Coated Mushroom Dragees

**Net:** 270g

Product Code: EDH131 Packing: 12x270g **Product Code:** EDH130

**Packing:** 8 x 135g