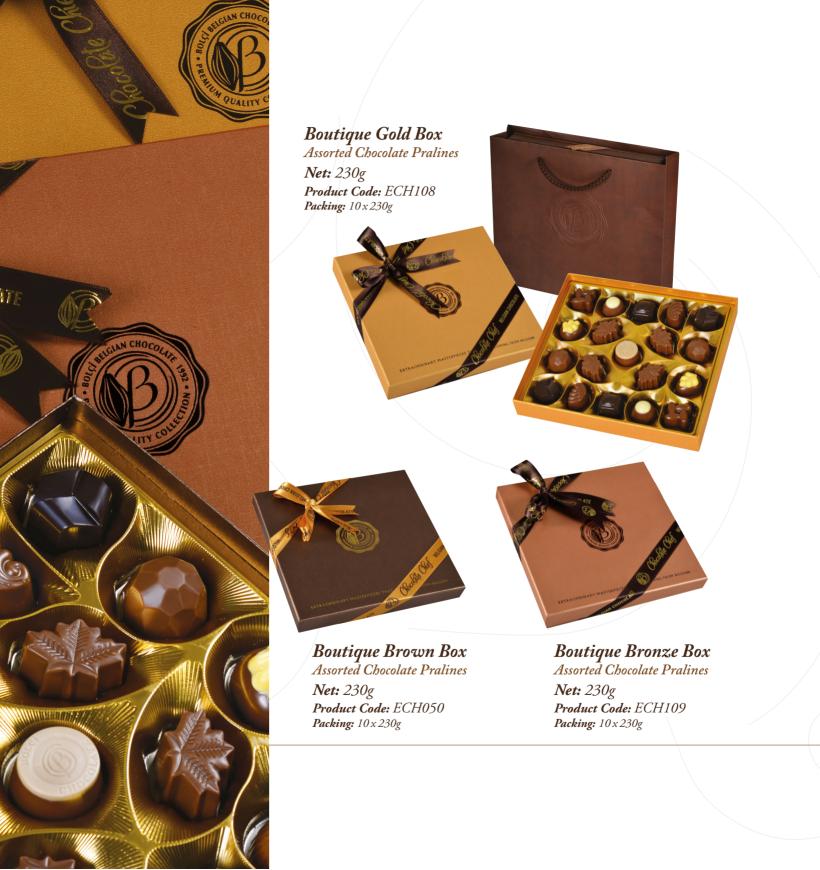

### Boutique Gold Box

Assorted Chocolate Pralines

**Net:** 330g

Product Code: ECH111

**Packing:** 12 x 330g

#### Boutique Brown Box Assorted Chocolate Pralines

**Net:** 330g

Product Code: ECH110

**Packing:** 12 x 330g

#### Butik Bronz Kutu

Assorted Chocolate Pralines

**Net:** 330g

Product Code: ECH051

**Packing:** 12 x 330g

Assorted Filled Chocolate Truffles

**Net:** 40g

Product Code: EBK154
Packing: 10 x (12x40g)