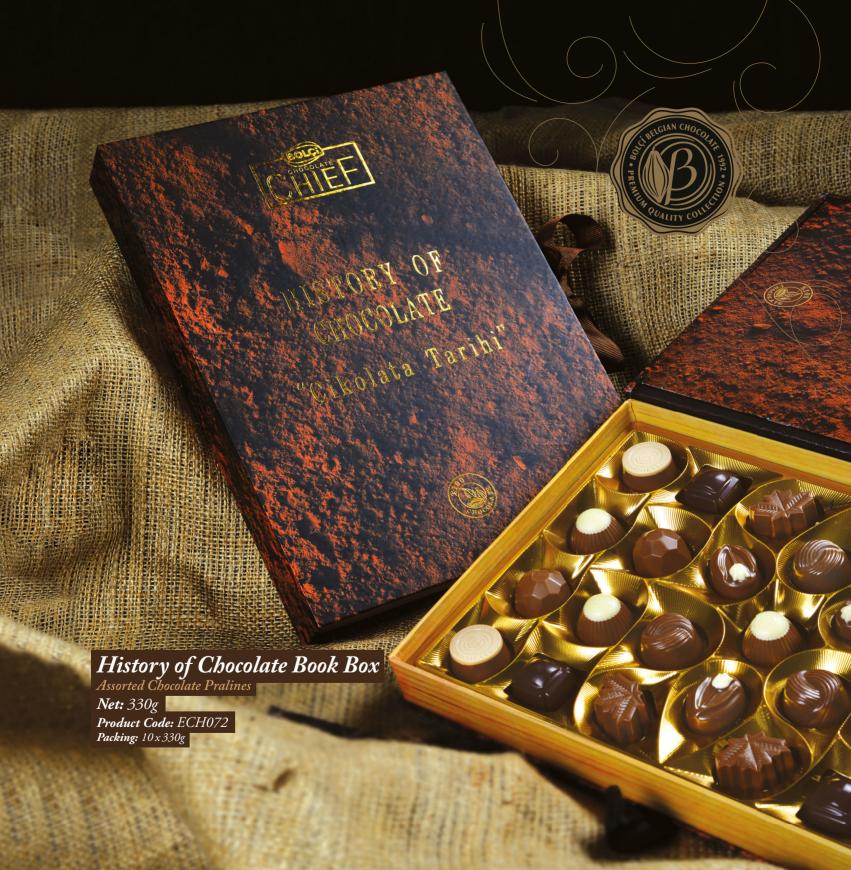

# Diamond Box Diamond Black Box Assorted Chocolate Pralines Net: 330g Product Code: ECH087 **Packing:** 12 x 330g Diamond Black Box Assorted Chocolate Pralines

**Net:** 230g

Product Code: ECH086
Packing: 12x230g