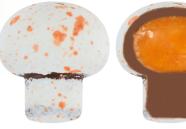

#### Sweet Mushrooms

White Sugar Coated Mushroom Dragees

**Net:** 250g

Product Code: EDH133

**Packing:** 12 x 250g

### Sweet Mushrooms

White Sugar Coated Mushroom Dragees

**Net:** 125g

Product Code: EDH132

**Packing:** 8 x 125g