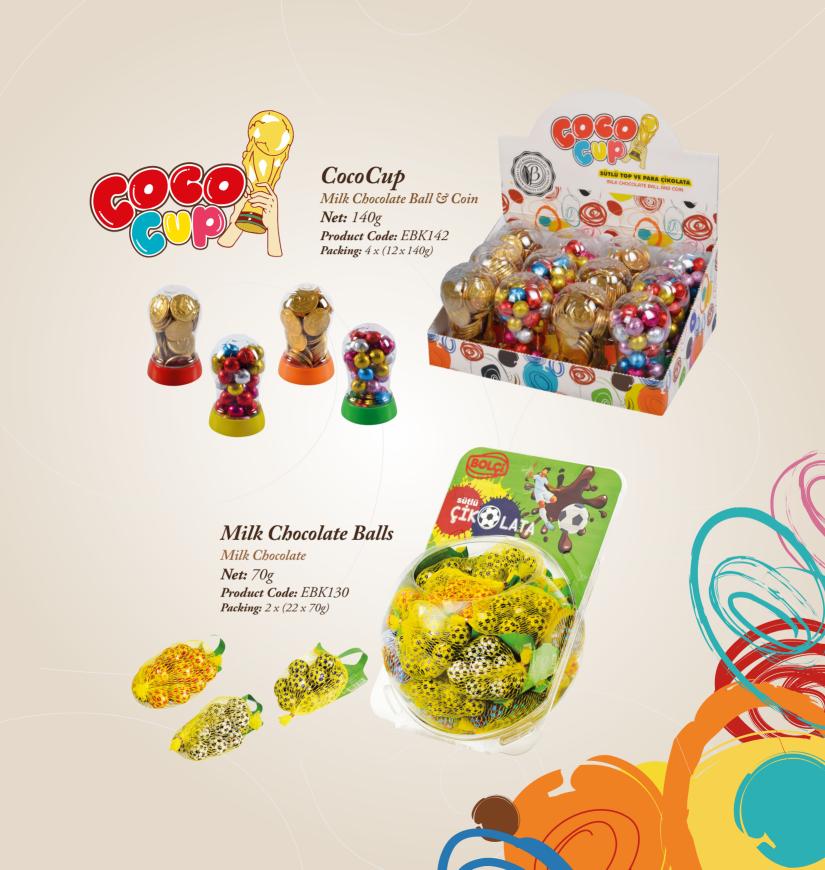

#### Chocolate Coins

Milk Chocolate

Net: 250g Product Code: EBK068 Packing: 7x250g

Milk Chocolate

**Net:** 21g

Product Code: EBK069 Packing: 6 x (24 x 21g)

#### Chocolate Coins

Milk Chocolate

**Net:** 7g

Product Code: EBK071
Packing: 2 x (280 x 7g)

#### Chocolate Coins

Milk Chocolate

**Net:** 60g

Product Code: EBK128
Packing: 2 x (25 x 60g)