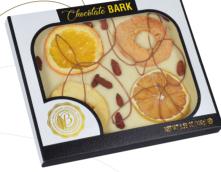

## Chocolate BARK

Dry Fruits
Milk Chocolate with Dry Fruits
Net: 100g
Product Code: ECK163
Packing: 14x 100g

Dry Fruits

White Chocolate with Dry Fruits

**Net:** 100g

Product Code: ECK166
Packing: 14x100g

Raisin & Hazelnut

Milk Chocolate with Raisin & Hazelnut

**Net:** 100g

Product Code: ECK165
Packing: 14x100g