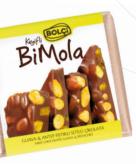

# **Bolçi Chief Pistachio**Assorted Chocolate Covered

Pistachio Croquant

**Net:** 200g

Product Code: EDH103

Packing: 10x200g

# **Bolçi Chief Hazelnut** Assorted Chocolate Covered

Hazelnut Croquant

**Net:** 200g

Product Code: EDH102

**Packing:** 10 x 200g