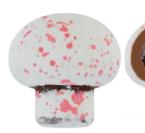

# Sweet Mushrooms Jar

Colorful Sugar Coated Mushroom Dragees

**Packing:** 14 x 160g

**Net:** 220g

Product Code: EDK126

**Packing:** 6x 220g

#### Sweet Mushrooms

Colorful Sugar Coated Mushroom Dragees

**Net:** 270g

Product Code: EDH131 Packing: 12x270g **Product Code:** EDH130

**Packing:** 8 x 135g