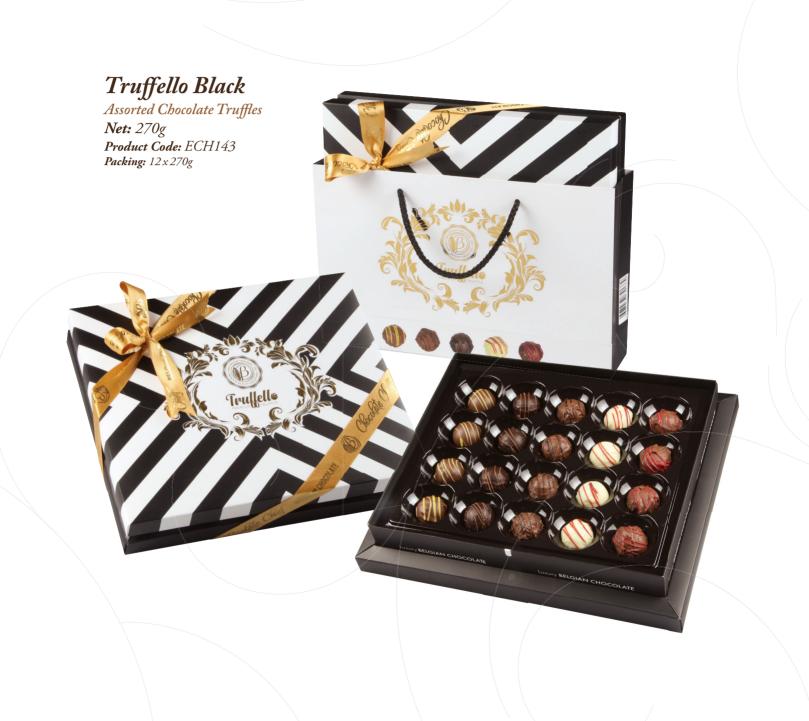

# Truffello

Assorted Filled Chocolate Truffles

**Net:** 54g

Product Code: EBK007

Packing: 14x54g

Net: 312g Product Code: ECH163 Packing: 9x312g