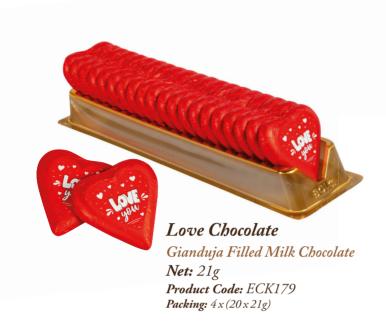

#### Mini Heart Box

Milk Chocolate

**Net:** 125g Product Code: ECK170

**Packing:** 9 x 125g