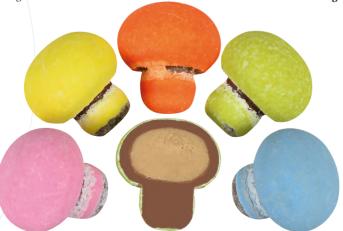

# Sweet Mushrooms Jar

Colorful Sugar Coated Mushroom Dragees

**Packing:** 14 x 160g

**Net:** 220g

Product Code: EDK126

**Packing:** 6x 220g

#### Sweet Mushrooms

Milk & White Chocolate Mushroom Pralines

**Net:** 240g

Product Code: EBH005

**Packing:** 12 x 240g

#### Sweet Mushrooms

Milk & White Chocolate Mushroom Pralines

**Net:** 120g

Product Code: EBH004

**Packing:** 8 x 120g

#### Sweet Mushrooms

White Sugar Coated Mushroom Dragees

**Net:** 250g

Product Code: EDH133

**Packing:** 12 x 250g

### Sweet Mushrooms

White Sugar Coated Mushroom Dragees

**Net:** 125g

Product Code: EDH132

**Packing:** 8 x 125g

#### Sweet Mushrooms

Colorful Sugar Coated Mushroom Dragees

**Net:** 270g

Product Code: EDH131 Packing: 12x270g **Product Code:** EDH130

**Packing:** 8 x 135g