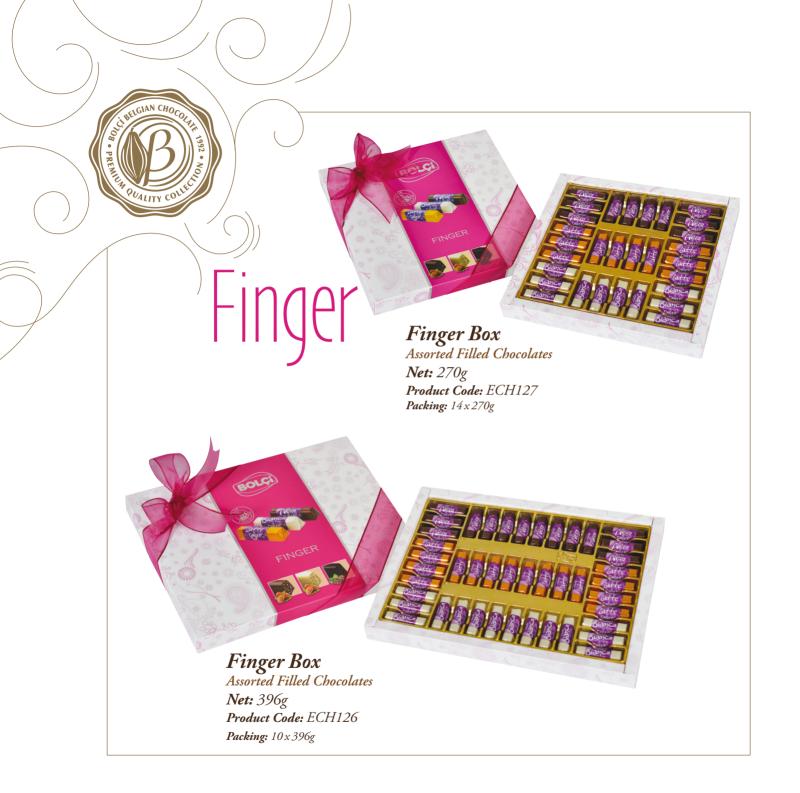

#### Butik Bronz Kutu

Assorted Chocolate Pralines

**Net:** 330g

Product Code: ECH051

**Packing:** 12 x 330g

Assorted Filled Chocolate Truffles

**Net:** 40g

Product Code: EBK154
Packing: 10 x (12x40g)

# Truffello

Assorted Filled Chocolate Truffles

**Net:** 54g

Product Code: EBK007

Packing: 14x54g

Net: 312g Product Code: ECH163 Packing: 9x312g