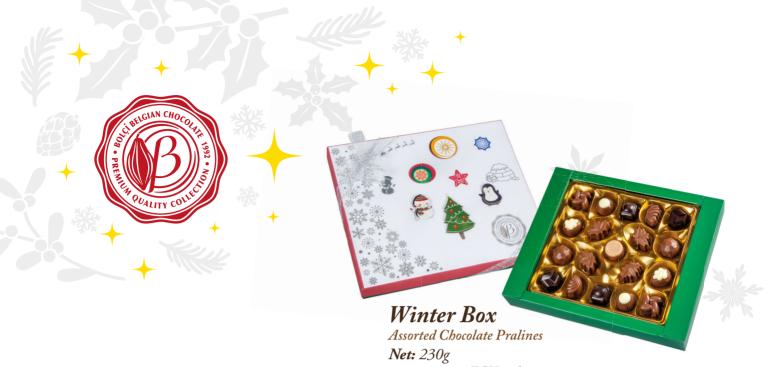

#### Assorted Chocolate Pralines

**Net:** 100g

**Product Code:** ECK172

Packing: 16 x 100g

**Net:** 100g

Product Code: ECK173 **Packing:** 16 x 100g

Assorted Chocolate Pralines
Net: 230g

Product Code: ECH026
Packing: 10 x 230g