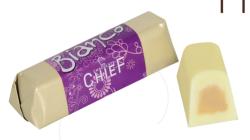

# **Bolçi Chief Pistachio**Assorted Chocolate Covered

Pistachio Croquant

**Net:** 200g

Product Code: EDH103

Packing: 10x200g

# **Bolçi Chief Hazelnut** Assorted Chocolate Covered

Hazelnut Croquant

**Net:** 200g

Product Code: EDH102

**Packing:** 10 x 200g