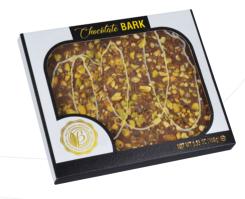

#### Pistachio Croquant

Milk Chocolate with Pistachio Croquant

**Net:** 100g

Product Code: ECK164

**Packing:** 14 x 100g