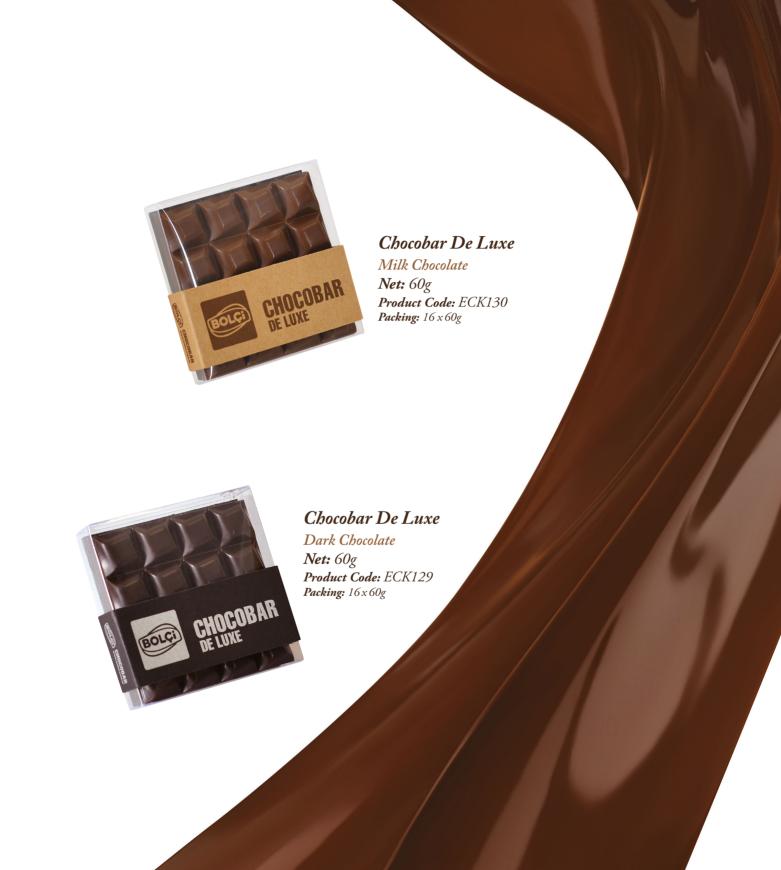

## Bolçi One Hazelnut Bar

Milk Chocolate Covered Hazelnut Croquant Net: 30g

Product Code: EBK126 Packing: 12x (24x30g)

Milk Chocolate Covered Pistachio Croquant

**Net:** 30g

Product Code: EBK127 Packing: 12x(24x30g)