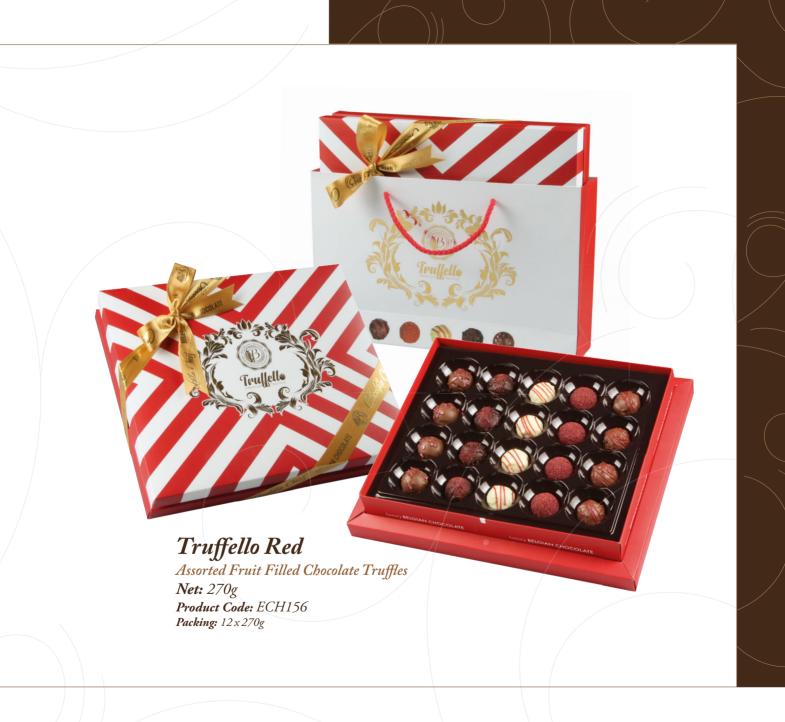

# Truffello

Assorted Filled Chocolate Truffles

**Net:** 54g

Product Code: EBK007

Packing: 14x54g

Net: 312g Product Code: ECH163 Packing: 9x312g