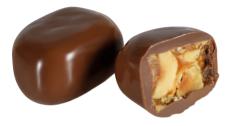

BOLCI CHOCOLATE is in high technology plant; use high-grade hazelnut, pistachio, almond, walnut and the other raw materials in accordance with the World Food Safety Standards produce by happy, educated, and qualified employees and presented to the appreciation of our valued customers.