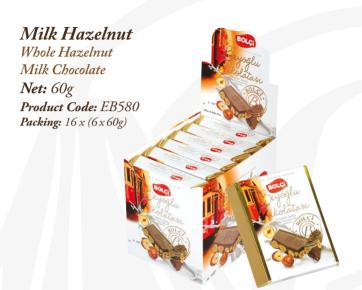

#### Milk Hazelnut

Whole Hazelnut Milk Chocolate

**Net:** 30g

**Product Code:** ECK048

**Packing:** 12x (24x30g)