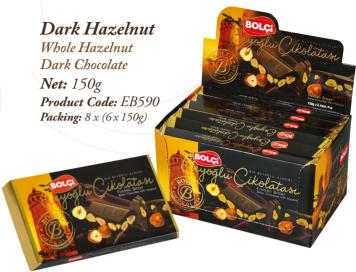

#### White Pistachio

White Chocolate Pistachio

**Net:** 70g

Product Code: EB624 **Packing:** 10 x (6 x 70g)

Dark Hazelnut
Whole Hazelnut
Dark Chocolate
Net: 60g
Product Code: EB588
Packing: 16 x (6x 60g)

Dark Pistachio
Whole Pistachio
Dark Chocolate
Net: 60g
Product Code: EB592
Packing: 16 x (6 x 60g)