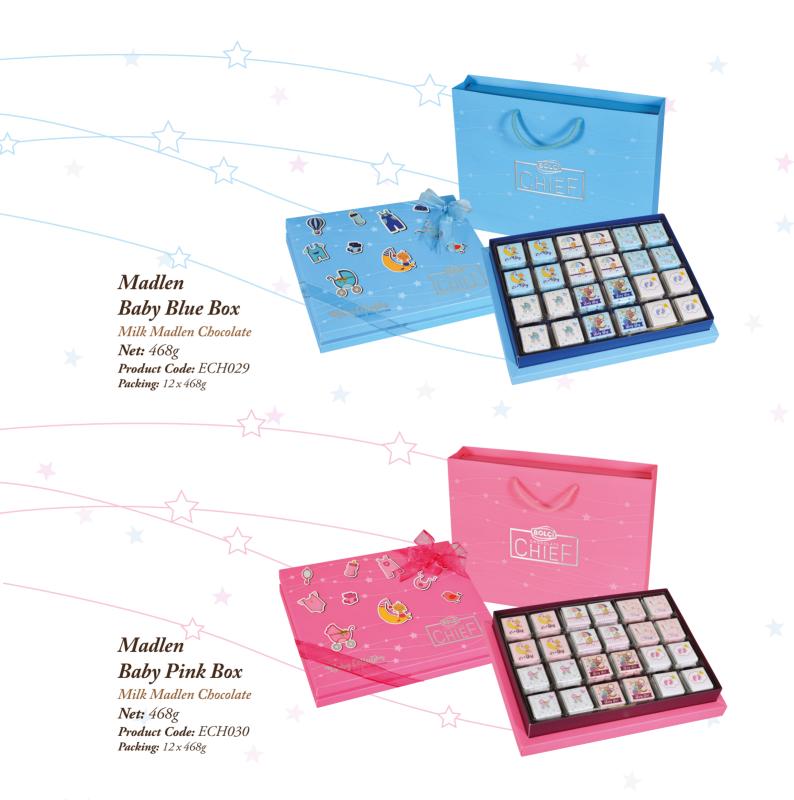

# Orange Box

Milk & Dark Chocolate Madlen

**Net:** 312g

**Product Code:** ECH018

**Packing:** 12 x 312g

Baby Blue Box Milk Madlen Chocolate Net: 312g Product Code: ECH094 Packing: 10x312g

Baby Pink Box Milk Madlen Chocolate Net: 312g Product Code: ECH095 Packing: 10x312g