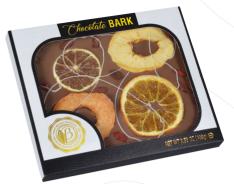

## Chocolate BARK

Dry Fruits
Milk Chocolate with Dry Fruits
Net: 100g
Product Code: ECK163
Packing: 14x 100g

Dry Fruits

White Chocolate with Dry Fruits

**Net:** 100g

Product Code: ECK166
Packing: 14x100g

Raisin & Hazelnut

Milk Chocolate with Raisin & Hazelnut

**Net:** 100g

Product Code: ECK165
Packing: 14x100g