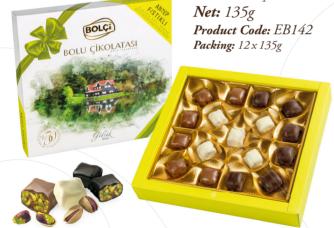

Leather Box

Light Brown Leather Box Assorted Chocolate Pralines

**Net:** 330g

Product Code: ECH103
Packing: 10 x 330g

Diamond 100g Assorted Chocolate Pralines & Dragees

**Net:** 100g

Product Code: ECK189 **Packing:** 2x (12x100g)

#### Diamond Red Box

Assorted Chocolate Pralines

Net: 465g

Product Code: ECH176

**Packing:** 12 x 465g

#### Diamond Red Box

Assorted Chocolate Pralines

**Net:** 290g

Product Code: ECH172

**Packing**: 12 x 290g

# Diamond Box Diamond Black Box Assorted Chocolate Pralines Net: 330g Product Code: ECH087 **Packing:** 12 x 330g Diamond Black Box Assorted Chocolate Pralines

**Net:** 230g

Product Code: ECH086
Packing: 12x230g

Assorted Chocolate Pralines

**Net:** 290g

Product Code: ECH130

Assorted Chocolate Pralines

**Net:** 290g

Product Code: ECH096

**Packing:** 12 x 290g

Assorted Chocolate Pralines