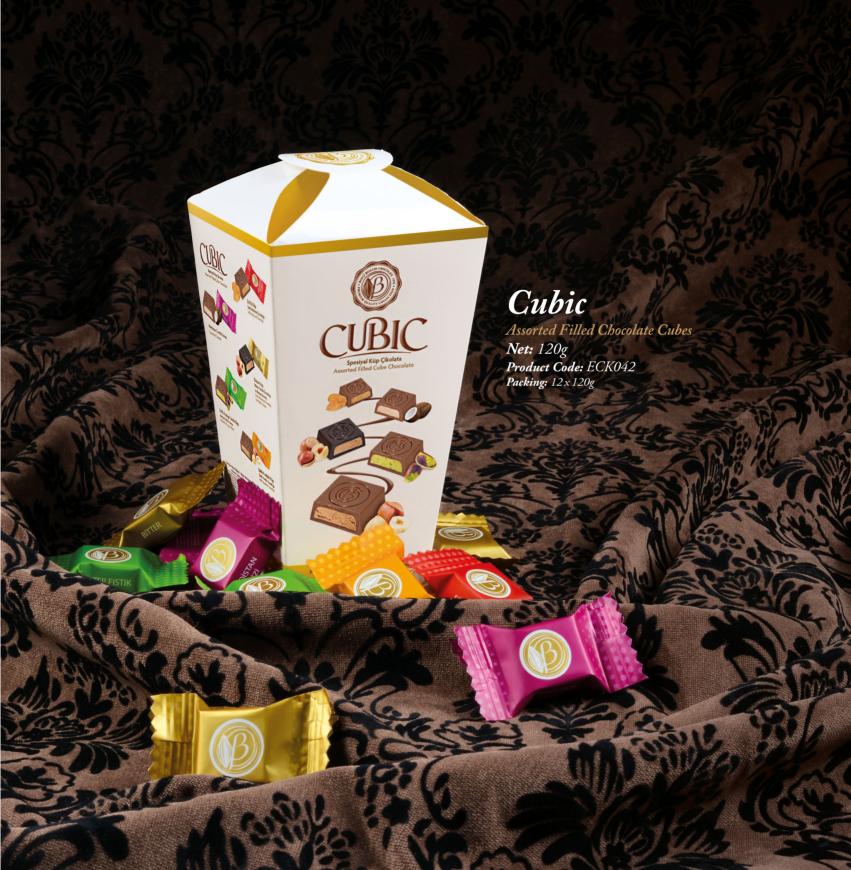

## Cube Finger

Assorted Filled Chocolate

**Net:** 145g

Product Code: ECK125

**Packing:** 6 x 145g