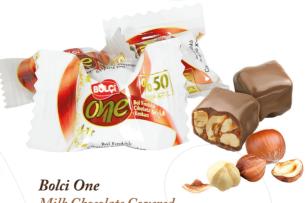

## Bolçi One Hazelnut Bar

Milk Chocolate Covered Hazelnut Croquant Net: 30g

Product Code: EBK126 Packing: 12x (24x30g)

Milk Chocolate Covered Pistachio Croquant

**Net:** 30g

Product Code: EBK127 Packing: 12x(24x30g)