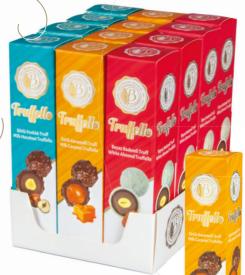

# Truffello

Assorted Filled Chocolate Truffles

**Net:** 54g

Product Code: EBK007

Packing: 14x54g

Net: 312g Product Code: ECH163 Packing: 9x312g