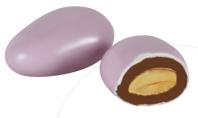

#### Satin Rose Box

Dark Ganache ಟ

Milk Almond Gianduja Filled

**Net:** 240g

Product Code: ECH177
Packing: 6x240g

#### Tin Heart Box

Dark Ganache & Milk Almond Gianduja Filled

**Net:** 240g

Product Code: EBH011

**Packing:** 12 x 240g

Cube Mini Heart
Milk Chocolate
Net: 100g
Product Code: ECK087
Packing: 6x100g