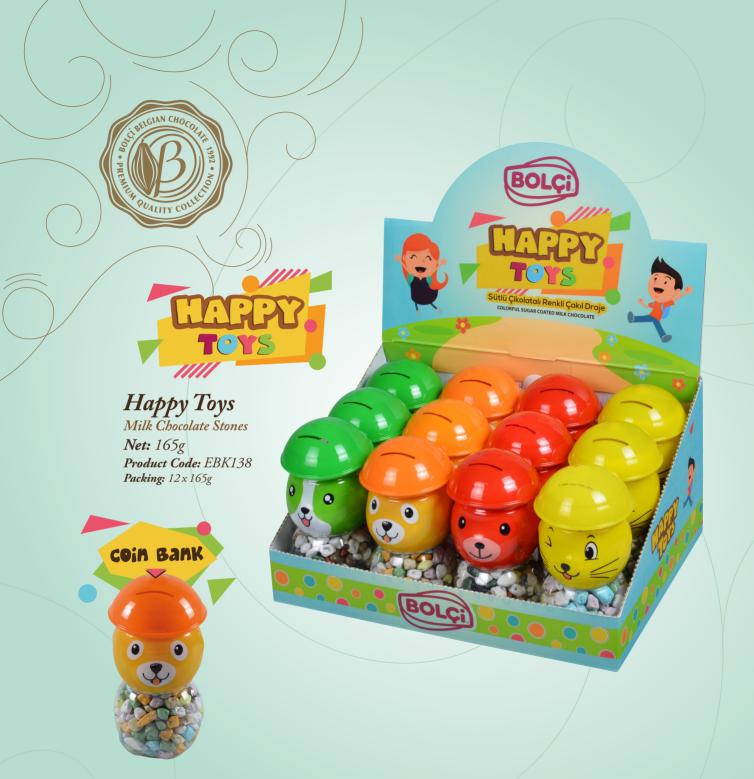

## Baby Bottle

Milk Chocolate Stones

**Net:** 90g

Product Code: EDK110

**Packing:** 24 x 90g

\* Baby Figures May Vary