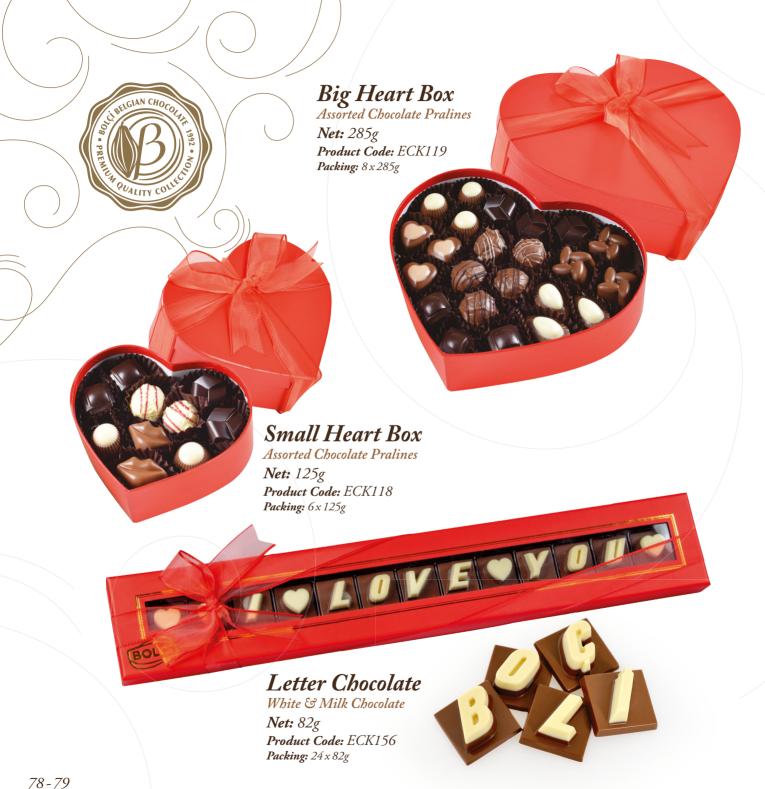

Our first branch in abroad was opened in Kuwait. Our second branch in abroad was opened in Jeddah, Saudi Arabia in 2017.

**2010**Istanbul branches were opened in Istiklal Street and in Eminonu the same year.

1992 Deniz Patisserie was opened!

1998

The production of chocolate covered croquant, which gave its name to Bolu Chocolate, started in 1998.

#### Lots of Chocolate Lots of Happiness

Chocolate is health, happiness, love ...

Adventure of BOLCI CHOCOLATE brand started with production of Bolu Chocolate in 16m<sup>2</sup> production plant with entrepreneurial spirit of Hasan AKSOY in 1998. Today in addition to Bolu Chocolate in 8800m<sup>2</sup> production plant; more than 800 kinds of unique tastes which are prepared with elaborate; appeal to taste of world market and be the favorite of extraordinary taste amorous.