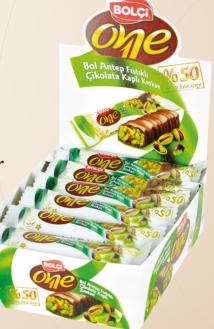

## Bolçi One Hazelnut Bar

Milk Chocolate Covered Hazelnut Croquant Net: 30g

Product Code: EBK126 Packing: 12x (24x30g)

Milk Chocolate Covered Pistachio Croquant

**Net:** 30g

Product Code: EBK127 Packing: 12x(24x30g)