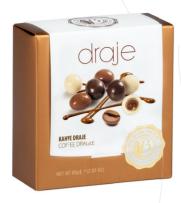

## Coffee Dragee

Coffee Dragee

**Net:** 80g

Product Code: EDK137

Packing: 8 x 80g