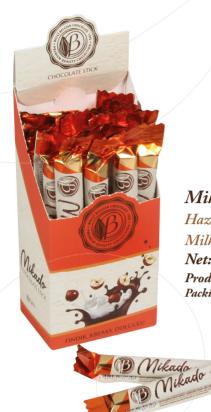

#### Mikado Stick

Hazelnut Cream Filled Milk Chocolate

**Net:** 12,5g

Product Code: ECK157

#### Mikado Stick

Pistachio Cream Filled Milk Chocolate

**Net:** 12,5g

**Product Code:** ECK158 **Packing:** 6 x (20 x 12,5g)