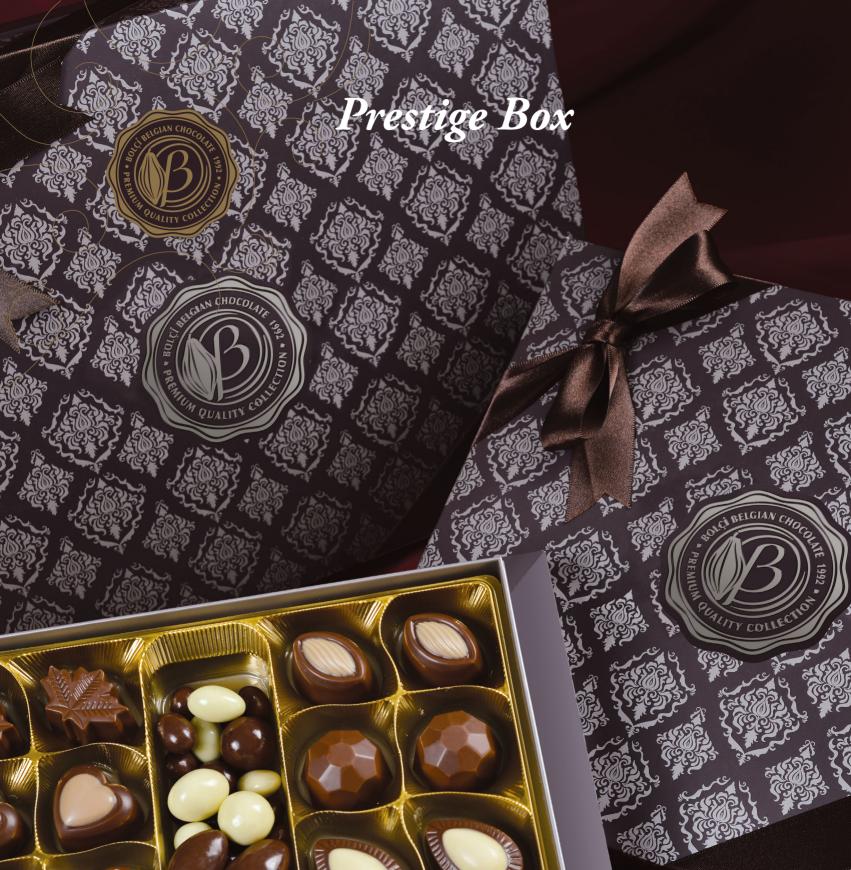

#### Tin Box

Assorted Chocolate Pralines

**Net:** 500g

Product Code: ECH093
Packing: 5 x 500g

Prestige Box Assorted Chocolate Pralines & Dragees

**Net:** 350g

Product Code: ECH060
Packing: 8x350g

Prestige Box Assorted Chocolate Pralines & Dragees