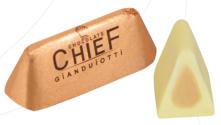

# **Bolçi Chief Pistachio**Assorted Chocolate Covered

Pistachio Croquant

**Net:** 200g

Product Code: EDH103

Packing: 10x200g

# **Bolçi Chief Hazelnut** Assorted Chocolate Covered

Hazelnut Croquant

**Net:** 200g

Product Code: EDH102

**Packing:** 10 x 200g