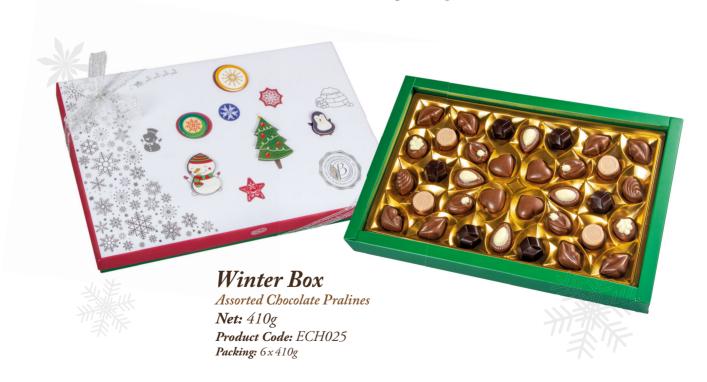

**Net:** 410g

Product Code: ECH027

Packing: 6x410g

\* Seasonal Products can have minimum order quantities.

**Net:** 100g

Product Code: ECK070

**Packing:** 16x 100g

**Boutiqe Green**Assorted Chocolate Pralines