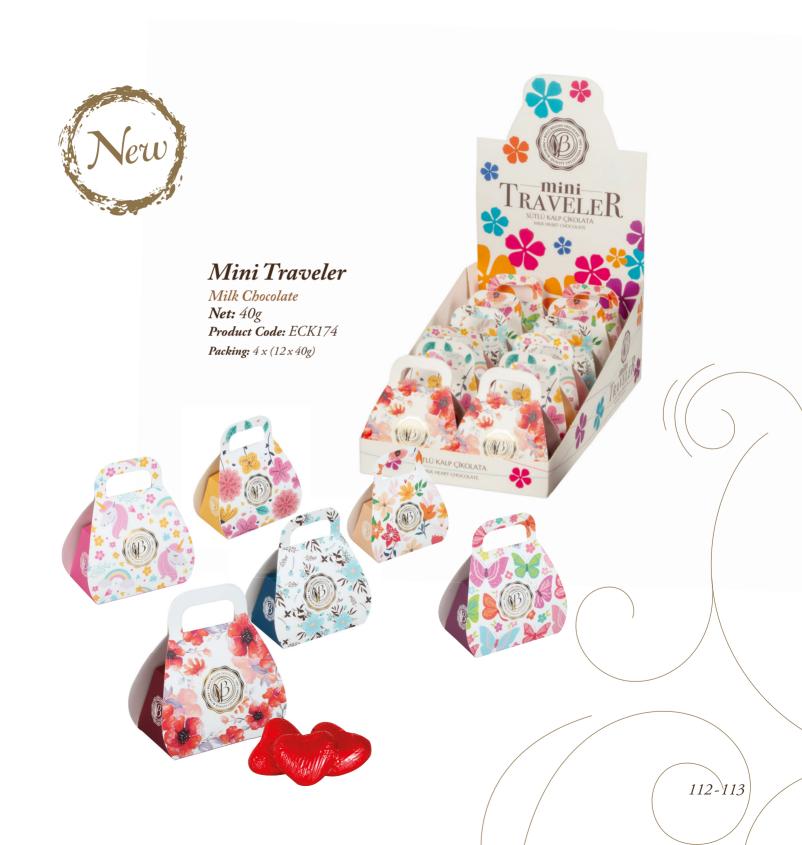

#### Mini Heart Box

Milk Chocolate

**Net:** 125g Product Code: ECK170

**Packing:** 9 x 125g