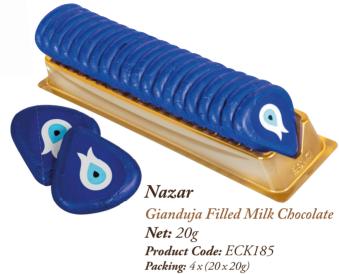

# **Bolçi Chief Pistachio**Assorted Chocolate Covered

Pistachio Croquant

**Net:** 200g

Product Code: EDH103

Packing: 10x200g



# **Bolçi Chief Hazelnut** Assorted Chocolate Covered

Hazelnut Croquant

**Net:** 200g

Product Code: EDH102

**Packing:** 10 x 200g

# CHOCOLATE

#### Bolçi Hazelnut

Assorted Chocolate Covered Hazelnut Croquant

**Net:** 135g



#### Bolçi Pistachio

Assorted Chocolate Covered Pistachio Croquant



#### Bolçi Peanut

Assorted Chocolate Covered Peanut Croquant

**Net:** 135g

Product Code: EB144









#### Satin Rose Box

Dark Ganache ಟ

Milk Almond Gianduja Filled

**Net:** 240g

Product Code: ECH177
Packing: 6x240g







#### Tin Heart Box

Dark Ganache & Milk Almond Gianduja Filled

**Net:** 240g

Product Code: EBH011

**Packing:** 12 x 240g











Cube Mini Heart
Milk Chocolate
Net: 100g
Product Code: ECK087
Packing: 6x100g





#### Chocolate Lips

Strawberry & Dark Hazelnut Gianduja

**Net:** 70g





#### Mini Heart Box

Milk Chocolate

**Net:** 125g Product Code: ECK170

**Packing:** 9 x 125g



# Love Boutique



#### Assorted Chocolate Pralines

**Net:** 100g

**Product Code:** ECK171 **Packing:** 16 x 100g



#### Assorted Chocolate Pralines

**Net:** 100g

**Product Code:** ECK172

Packing: 16 x 100g



**Net:** 100g

Product Code: ECK173 **Packing:** 16 x 100g





Assorted Chocolate Pralines
Net: 230g

Product Code: ECH026
Packing: 10 x 230g



**Net:** 410g

Product Code: ECH027

Packing: 6x410g



\* Seasonal Products can have minimum order quantities.



**Net:** 100g

Product Code: ECK070

**Packing:** 16x 100g