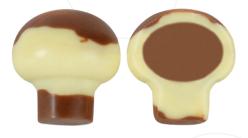

#### Sweet Mushrooms

Milk & White Chocolate Mushroom Pralines

**Net:** 240g

Product Code: EBH005

**Packing:** 12 x 240g

#### Sweet Mushrooms

Milk & White Chocolate Mushroom Pralines

**Net:** 120g

Product Code: EBH004

**Packing:** 8 x 120g