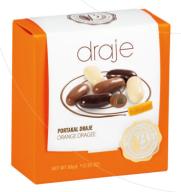

#### Orange Dragee

Orange Dragee

**Net:** 80g

Product Code: EDK135

Packing: 8 x 80g