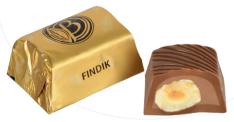

# **Bolçi Chief Pistachio**Assorted Chocolate Covered

Pistachio Croquant

**Net:** 200g

Product Code: EDH103

Packing: 10x200g

# **Bolçi Chief Hazelnut** Assorted Chocolate Covered

Hazelnut Croquant

**Net:** 200g

Product Code: EDH102

**Packing:** 10 x 200g