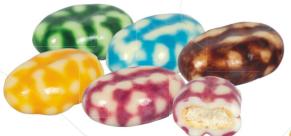

# Sweet Mushrooms Jar

Colorful Sugar Coated Mushroom Dragees

**Packing:** 14 x 160g

**Net:** 220g

Product Code: EDK126

**Packing:** 6x 220g

#### Sweet Mushrooms

Colorful Sugar Coated Mushroom Dragees

**Net:** 270g

Product Code: EDH131 Packing: 12x270g **Product Code:** EDH130

**Packing:** 8 x 135g