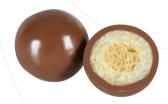

#### Sweet Mushrooms

White Sugar Coated Mushroom Dragees

**Net:** 250g

Product Code: EDH133

**Packing:** 12 x 250g

### Sweet Mushrooms

White Sugar Coated Mushroom Dragees

**Net:** 125g

Product Code: EDH132

**Packing:** 8 x 125g