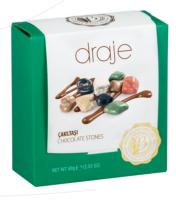

#### Chocolate Stones

Raisin Dragee

**Net:** 80g

**Product Code:** EDK138

Packing: 8x80g