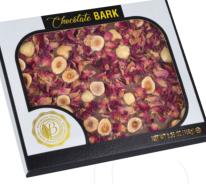

### Orange & Almond Milk Chocolate with

Orange & Almond

**Net:** 100g

Product Code: ECK161

**Packing:** 14 x 100g

Milk Chocolate with Rose & Hazelnut

**Net:** 100g

Product Code: ECK159