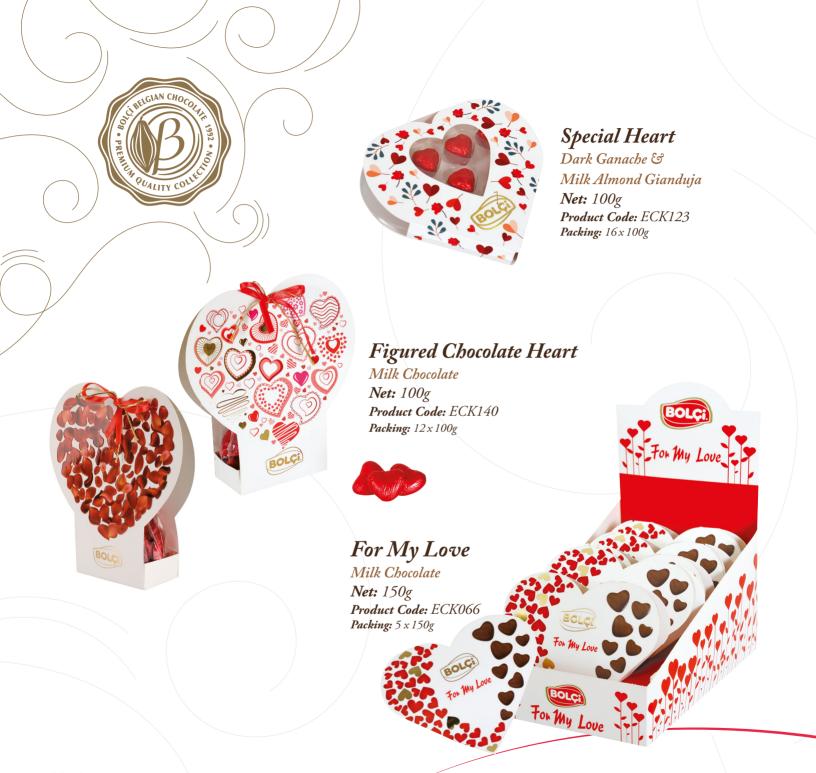

0g



# **Bolçi Chief Pistachio**Assorted Chocolate Covered

Pistachio Croquant

**Net:** 200g

Product Code: EDH103

Packing: 10x200g



# **Bolçi Chief Hazelnut** Assorted Chocolate Covered

Hazelnut Croquant

**Net:** 200g

Product Code: EDH102

**Packing:** 10 x 200g

# CHOCOLATE

#### Bolçi Hazelnut

Assorted Chocolate Covered Hazelnut Croquant

**Net:** 135g



#### Bolçi Pistachio

Assorted Chocolate Covered Pistachio Croquant



#### Bolçi Peanut

Assorted Chocolate Covered Peanut Croquant

**Net:** 135g

Product Code: EB144









#### Satin Rose Box

Dark Ganache ಟ

Milk Almond Gianduja Filled

**Net:** 240g

Product Code: ECH177
Packing: 6x240g







#### Tin Heart Box

Dark Ganache & Milk Almond Gianduja Filled

**Net:** 240g

Product Code: EBH011

**Packing:** 12 x 240g











Cube Mini Heart
Milk Chocolate
Net: 100g
Product Code: ECK087
Packing: 6x100g





#### Chocolate Lips

Strawberry & Dark Hazelnut Gianduja

**Net:** 70g





#### Mini Heart Box

Milk Chocolate

**Net:** 125g Product Code: ECK170

**Packing:** 9 x 125g



# Love Boutique



#### Assorted Chocolate Pralines

**Net:** 100g

**Product Code:** ECK171 **Packing:** 16 x 100g



#### Assorted Chocolate Pralines

**Net:** 100g

**Product Code:** ECK172

Packing: 16 x 100g



**Net:** 100g

Product Code: ECK173 **Packing:** 16 x 100g





Assorted Chocolate Pralines
Net: 230g

Product Code: ECH026
Packing: 10 x 230g



**Net:** 410g

Product Code: ECH027

Packing: 6x410g



\* Seasonal Products can have minimum order quantities.



**Net:** 100g

Product Code: ECK070

**Packing:** 16x 100g