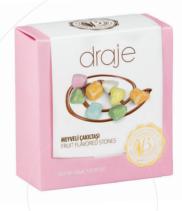

#### Fruit Flavored Stones

Fruit Flavored Stones

**Net:** 80g

Product Code: EDK139

Packing: 8 x 80g