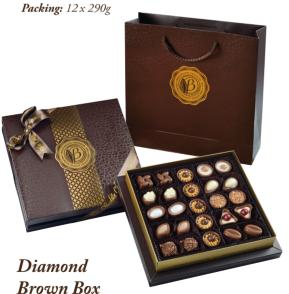

#### Diamond Red Box

Assorted Chocolate Pralines

**Net:** 290g

Product Code: ECH172

**Packing**: 12 x 290g