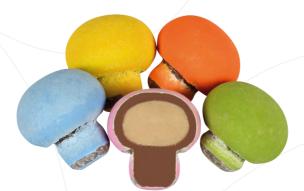

# Sweet Mushrooms Jar

Colorful Sugar Coated Mushroom Dragees

**Packing:** 14 x 160g

**Net:** 220g

Product Code: EDK126

**Packing:** 6x 220g

#### Sweet Mushrooms

Milk & White Chocolate Mushroom Pralines

**Net:** 240g

Product Code: EBH005

**Packing:** 12 x 240g

#### Sweet Mushrooms

Milk & White Chocolate Mushroom Pralines

**Net:** 120g

Product Code: EBH004

**Packing:** 8 x 120g

#### Sweet Mushrooms

White Sugar Coated Mushroom Dragees

**Net:** 250g

Product Code: EDH133

**Packing:** 12 x 250g

### Sweet Mushrooms

White Sugar Coated Mushroom Dragees

**Net:** 125g

Product Code: EDH132

**Packing:** 8 x 125g

#### Sweet Mushrooms

Colorful Sugar Coated Mushroom Dragees

**Net:** 270g

Product Code: EDH131 Packing: 12x270g **Product Code:** EDH130

**Packing:** 8 x 135g