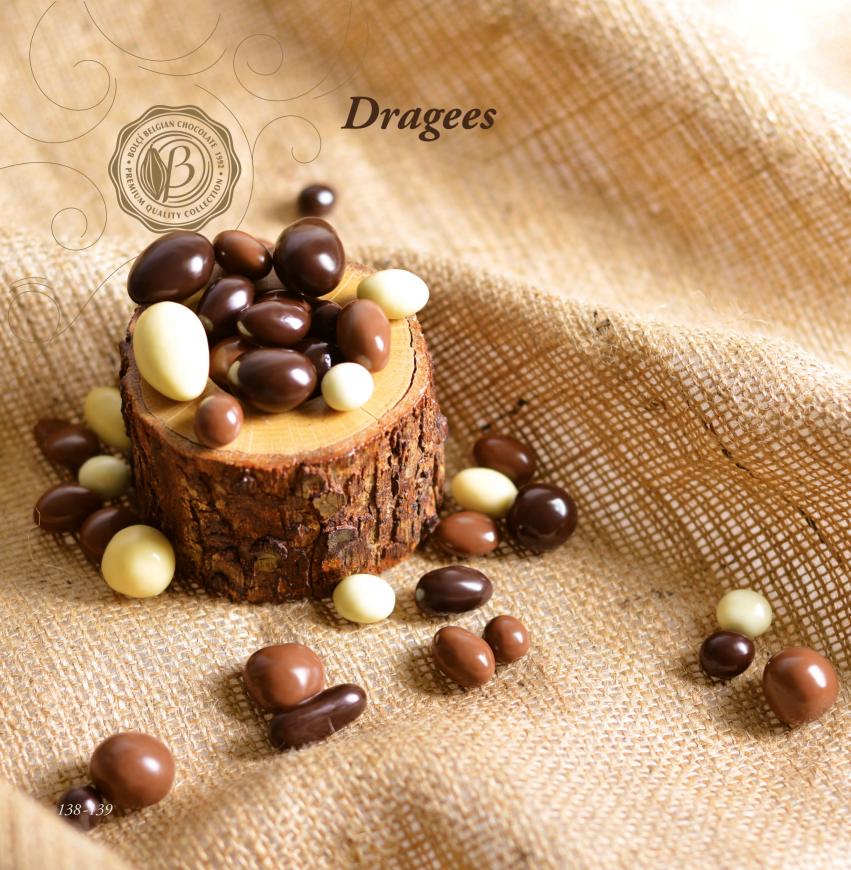

#### Peeble

Colorful Sugar Coated Almond Dragee

**Net:** 100g

Product Code: EDK084

**Packing:** 14 x 100g

#### Hazelnut Dragee

Hazelnut Dragee

**Net:** 80g

Product Code: EDK132

Packing: 8x80g

# Almond Dragee

Almond Dragee

**Net:** 80g

Product Code: EDK133

Packing: 8x80g

## Pistachio Dragee

Pistachio Dragee

**Net:** 80g

Product Code: EDK134

Packing: 8 x 80g

#### Raisin Dragee

Raisin Dragee

**Net:** 80g

Product Code: EDK136

Packing: 8 x 80g

## Coffee Dragee

Coffee Dragee

**Net:** 80g

Product Code: EDK137

Packing: 8 x 80g

## Colorful Pistachio Dragee

Almond Dragee

**Net:** 80g

Product Code: EDK140

Packing: 8x80g

#### Orange Dragee

Orange Dragee

**Net:** 80g

Product Code: EDK135

Packing: 8 x 80g

#### Chocolate Stones

Raisin Dragee

**Net:** 80g

**Product Code:** EDK138

Packing: 8x80g

#### Fruit Flavored Stones

Fruit Flavored Stones

**Net:** 80g

Product Code: EDK139

Packing: 8 x 80g