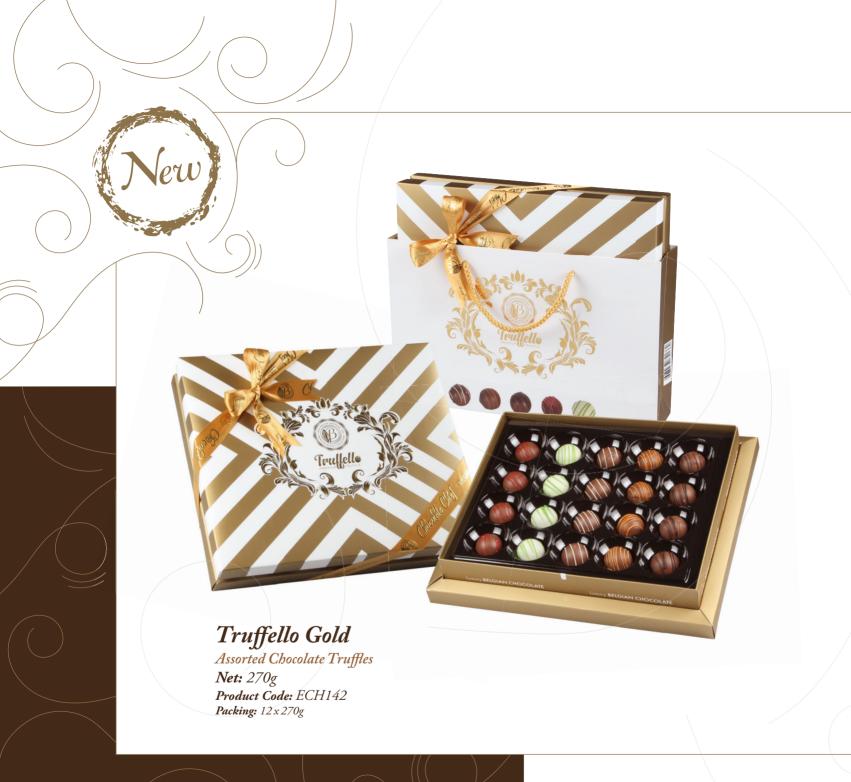

# Truffello

Assorted Filled Chocolate Truffles

**Net:** 54g

Product Code: EBK007

Packing: 14x54g

Net: 312g Product Code: ECH163 Packing: 9x312g