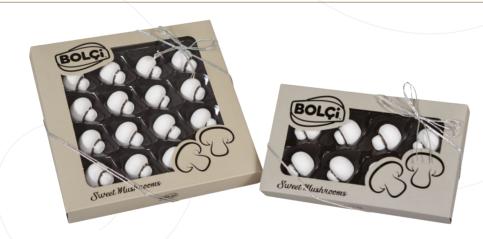

#### Sweet Mushrooms

White Sugar Coated Mushroom Dragees

**Net:** 250g

Product Code: EDH133

**Packing:** 12 x 250g

### Sweet Mushrooms

White Sugar Coated Mushroom Dragees

**Net:** 125g

Product Code: EDH132

**Packing:** 8 x 125g