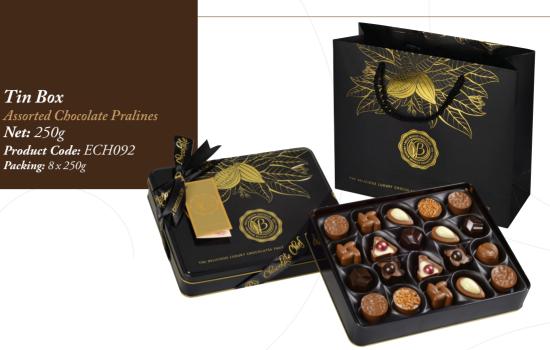

Product Code: ECH097 Packing: 12 x 465g

**Net:** 465g

Tin Box

**Net:** 250g

#### Tin Box

Assorted Chocolate Pralines

**Net:** 500g

Product Code: ECH093
Packing: 5 x 500g

Prestige Box Assorted Chocolate Pralines & Dragees

**Net:** 350g

Product Code: ECH060
Packing: 8x350g

Prestige Box Assorted Chocolate Pralines & Dragees