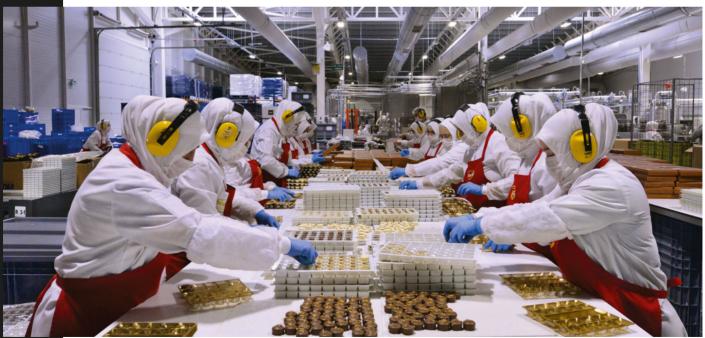

BOLCI CHOCOLATE is in high technology plant; use high-grade hazelnut, pistachio, almond, walnut and the other raw materials in accordance with the World Food Safety Standards produce by happy, educated, and qualified employees and presented to the appreciation of our valued customers.