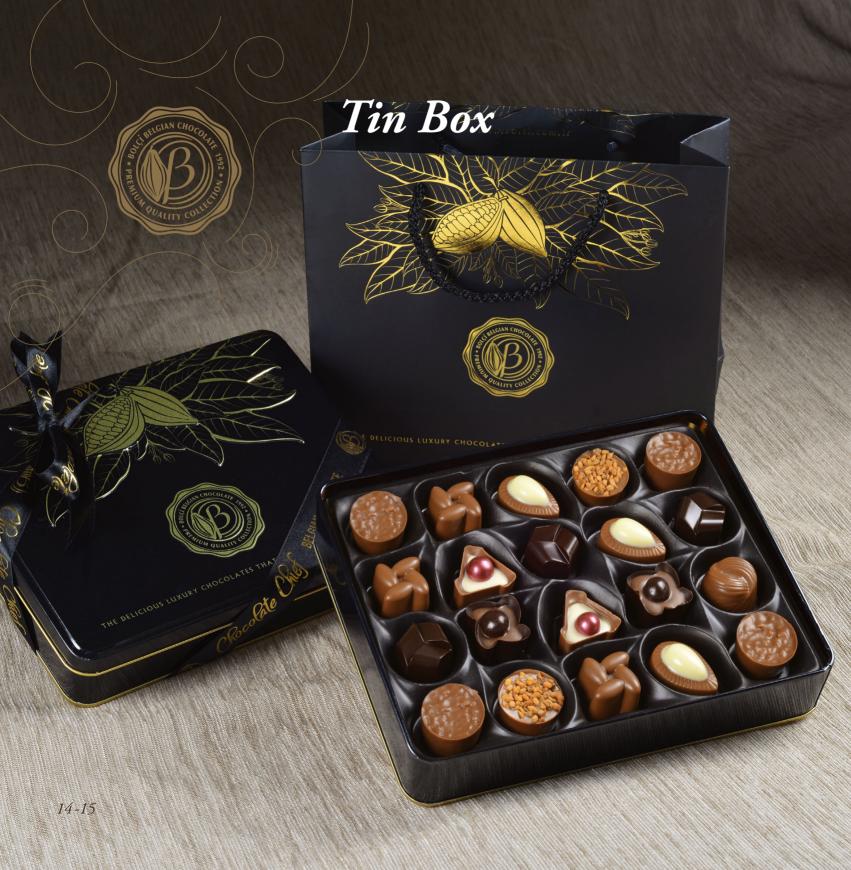

#### Tin Box

Assorted Chocolate Pralines

**Net:** 500g

Product Code: ECH093
Packing: 5 x 500g

Prestige Box Assorted Chocolate Pralines & Dragees

**Net:** 350g

Product Code: ECH060
Packing: 8x350g

Prestige Box Assorted Chocolate Pralines & Dragees