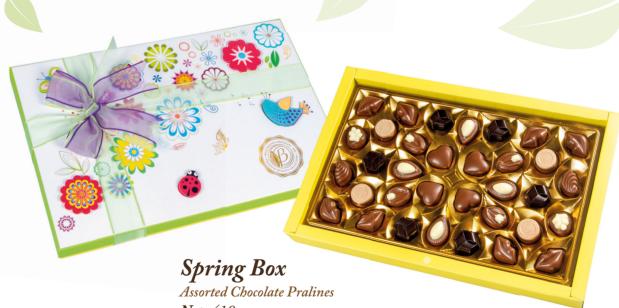

#### Christmas Selection

Assorted Chocolate Pralines

**Net:** 175g

Product Code: ECH144
Packing: 14x175g