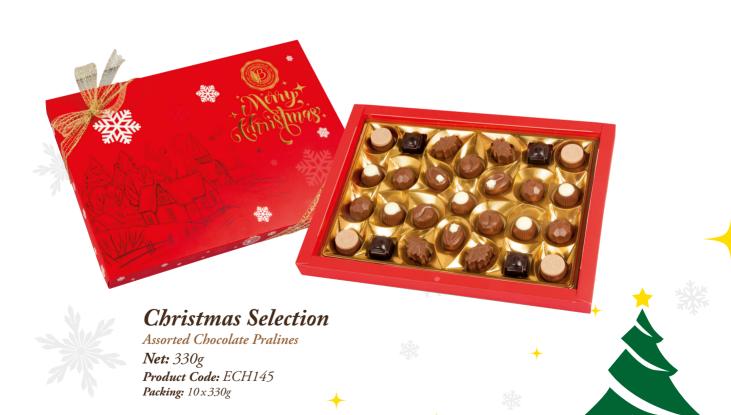

#### Christmas Selection

Assorted Chocolate Pralines

**Net:** 175g

Product Code: ECH144
Packing: 14x175g