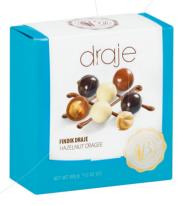

#### Hazelnut Dragee

Hazelnut Dragee

**Net:** 80g

Product Code: EDK132

Packing: 8x80g