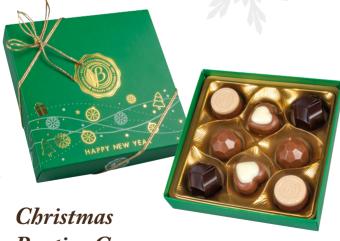

#### Christmas Selection

Assorted Chocolate Pralines

**Net:** 175g

Product Code: ECH144
Packing: 14x175g