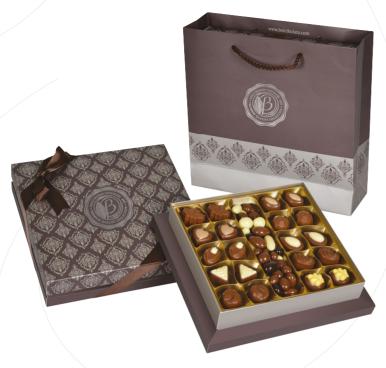

#### Tin Box

Assorted Chocolate Pralines

**Net:** 500g

Product Code: ECH093
Packing: 5 x 500g

Prestige Box Assorted Chocolate Pralines & Dragees

**Net:** 350g

Product Code: ECH060
Packing: 8x350g

Prestige Box Assorted Chocolate Pralines & Dragees