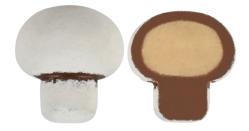

#### Sweet Mushrooms

Milk & White Chocolate Mushroom Pralines

**Net:** 240g

Product Code: EBH005

**Packing:** 12 x 240g

#### Sweet Mushrooms

Milk & White Chocolate Mushroom Pralines

**Net:** 120g

Product Code: EBH004

**Packing:** 8 x 120g