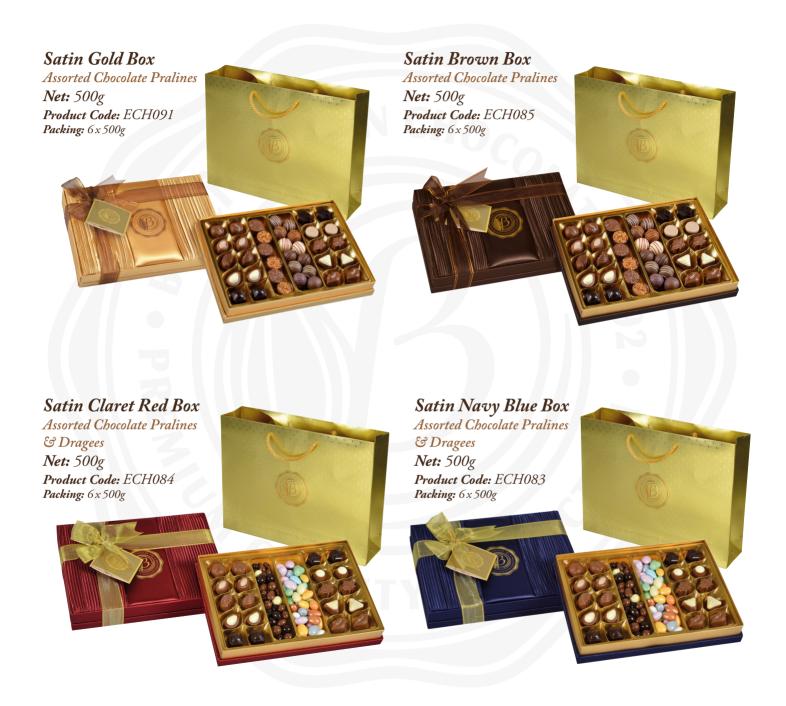

Leather Box

Light Brown Leather Box Assorted Chocolate Pralines

**Net:** 330g

Product Code: ECH103
Packing: 10 x 330g

Diamond 100g Assorted Chocolate Pralines & Dragees

**Net:** 100g

Product Code: ECK189 **Packing:** 2x (12x100g)

#### Diamond Red Box

Assorted Chocolate Pralines

Net: 465g

Product Code: ECH176

**Packing:** 12 x 465g

#### Diamond Red Box

Assorted Chocolate Pralines

**Net:** 290g

Product Code: ECH172

**Packing**: 12 x 290g

# Diamond Box Diamond Black Box Assorted Chocolate Pralines Net: 330g Product Code: ECH087 **Packing:** 12 x 330g Diamond Black Box Assorted Chocolate Pralines

**Net:** 230g

Product Code: ECH086
Packing: 12x230g