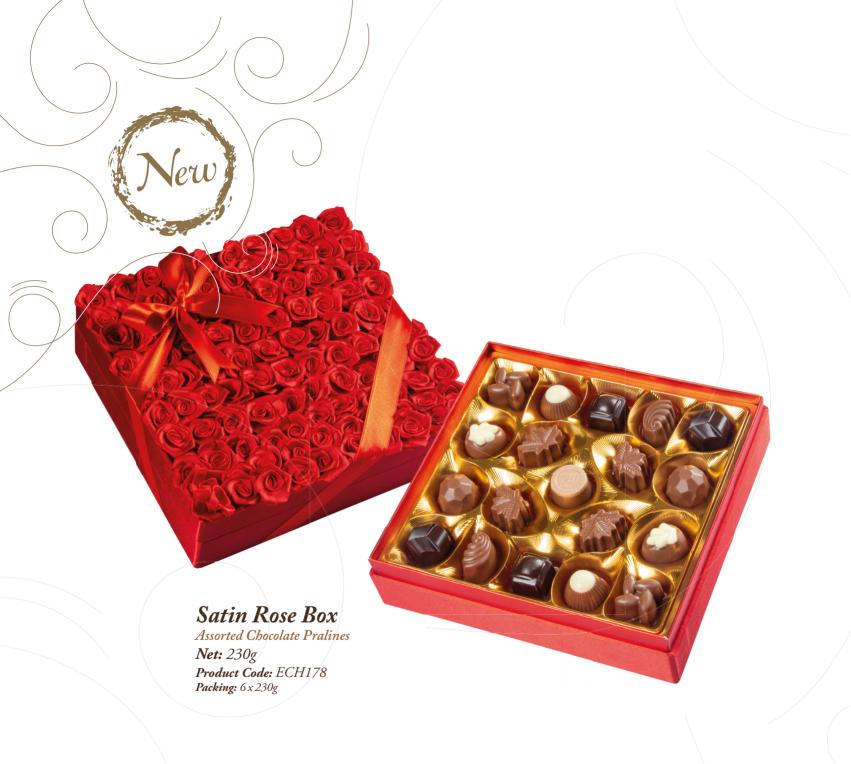

#### Satin Rose Box

Dark Ganache ಟ

Milk Almond Gianduja Filled

**Net:** 240g

Product Code: ECH177
Packing: 6x240g