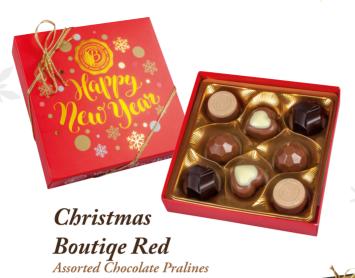

#### Christmas Selection

Assorted Chocolate Pralines

**Net:** 175g

Product Code: ECH144
Packing: 14x175g