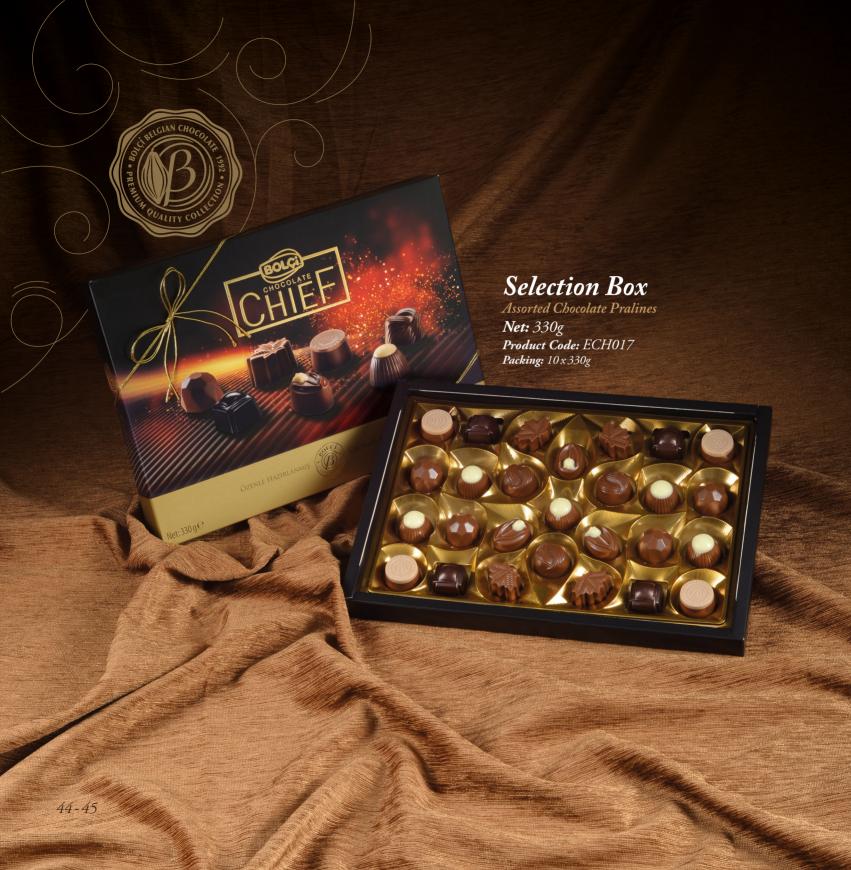

#### Tin Box

Assorted Chocolate Pralines

**Net:** 500g

Product Code: ECH093
Packing: 5 x 500g

Prestige Box Assorted Chocolate Pralines & Dragees

**Net:** 350g

Product Code: ECH060
Packing: 8x350g

Prestige Box Assorted Chocolate Pralines & Dragees