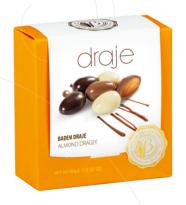

# Almond Dragee

Almond Dragee

**Net:** 80g

Product Code: EDK133

Packing: 8x80g