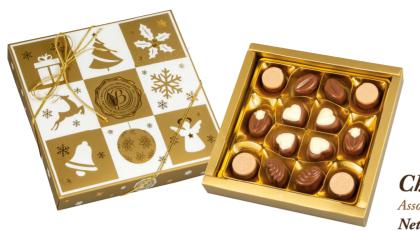

#### Christmas Selection

Assorted Chocolate Pralines

**Net:** 175g

Product Code: ECH144
Packing: 14x175g