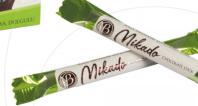

#### Mikado Stick

Hazelnut Cream Filled Milk Chocolate

**Net:** 12,5g

Product Code: ECK157

#### Mikado Stick

Pistachio Cream Filled Milk Chocolate

**Net:** 12,5g

**Product Code:** ECK158 **Packing:** 6 x (20 x 12,5g)