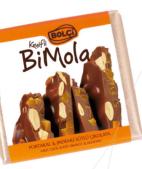

# **Bolçi Chief Pistachio**Assorted Chocolate Covered

Pistachio Croquant

**Net:** 200g

Product Code: EDH103

Packing: 10x200g

# **Bolçi Chief Hazelnut** Assorted Chocolate Covered

Hazelnut Croquant

**Net:** 200g

Product Code: EDH102

**Packing:** 10 x 200g