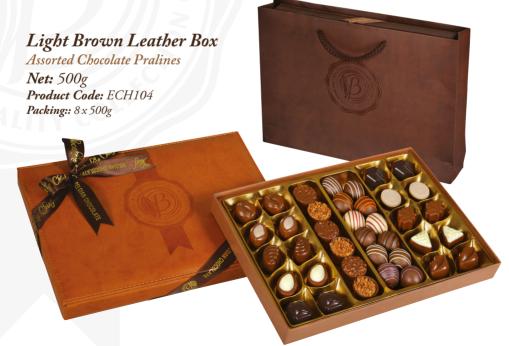

Leather Box

Light Brown Leather Box Assorted Chocolate Pralines

**Net:** 330g

Product Code: ECH103
Packing: 10 x 330g

Diamond 100g Assorted Chocolate Pralines & Dragees

**Net:** 100g

Product Code: ECK189 **Packing:** 2x (12x100g)