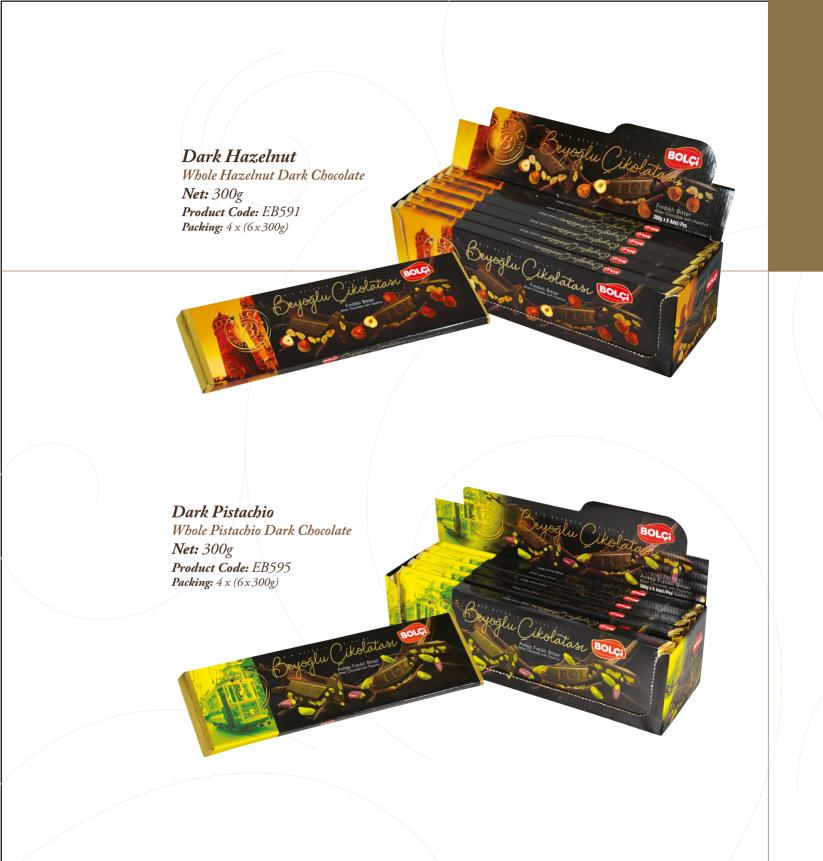

#### White Pistachio

White Chocolate Pistachio

**Net:** 70g

Product Code: EB624 **Packing:** 10 x (6 x 70g)

Dark Hazelnut
Whole Hazelnut
Dark Chocolate
Net: 60g
Product Code: EB588
Packing: 16 x (6x 60g)

Dark Pistachio
Whole Pistachio
Dark Chocolate
Net: 60g
Product Code: EB592
Packing: 16 x (6 x 60g)