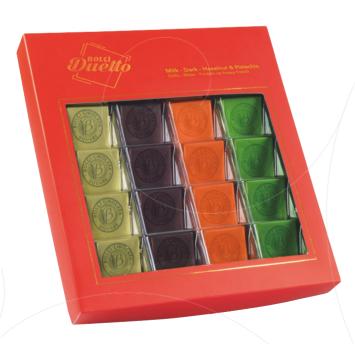

# Duetto

Assorted Chocolate Neapolitan

**Net:** 300g

Product Code: EBH082

**Packing:** 14 x 300g

## Duetto Red

Assorted Chocolate Neapolitan

**Net:** 300g

Product Code: EBH083

**Packing:** 14 x 300g