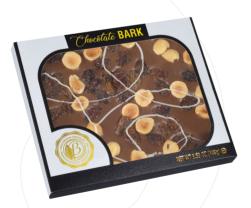

## Chocolate BARK

Dry Fruits
Milk Chocolate with Dry Fruits
Net: 100g
Product Code: ECK163
Packing: 14x 100g

Dry Fruits

White Chocolate with Dry Fruits

**Net:** 100g

Product Code: ECK166
Packing: 14x100g

Raisin & Hazelnut

Milk Chocolate with Raisin & Hazelnut

**Net:** 100g

Product Code: ECK165
Packing: 14x100g