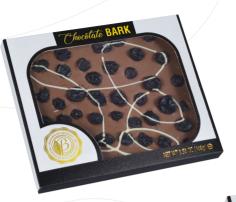

#### **Blueberry**

Milk Chocolate with Blueberry

**Net:** 100g

Product Code: ECK162

**Packing:** 14 x 100g