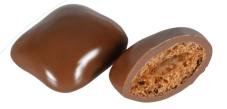

## Bolçi One Hazelnut Bar

Milk Chocolate Covered Hazelnut Croquant Net: 30g

Product Code: EBK126 Packing: 12x (24x30g)

Milk Chocolate Covered Pistachio Croquant

**Net:** 30g

Product Code: EBK127 Packing: 12x(24x30g)

### Bolçi One Hazelnut

Milk Chocolate Covered Hazelnut Croquant

**Net:** 240g

**Product Code:** EBH062

Packing: 6x240g

### Bolçi One Pistachio

Milk Chocolate Covered Pistachio Croquant

**Net:** 240g

Product Code: EBH063

**Packing:** 6 x 240g