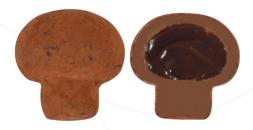

# Sweet Mushrooms

Caramel Filled Mushroom Dragee White Caramel Ganache Product Code: ED077

Packing: 3kg

Almond Filled Mushroom Dragee White Almond Gianduja Product Code: ED073 Packing: 3kg

Raspberry Filled Mushroom Dragee Raspberry Product Code: ED127 Packing: 3kg

Hazelnut Filled
Mushroom Dragee
Milk Hazelnut Gianduja
Product Code: ED076
Packing: 3kg

Pistachio Filled Mushroom Dragee Pistachio Cream Product Code: ED082 Packing: 3kg

Pomagranate Filled Mushroom Dragee Pomegranate Product Code: ED081 Packing: 3kg

Milk & White Mushroom Praline Hazelnut Gianduja and Corn Flakes Product Code: EC066 Packing: 2.4kg

Princess Mushroom Praline Hazelnut Praline Filled Product Code: EC087 Packing: 2.4kg

Praline Filled Mushroom Dragee
Hazelnut Praline
Product Code: ED083
Packing: 3kg