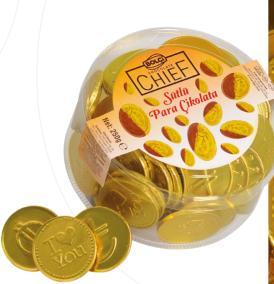

#### Chocolate Coins

Milk Chocolate

Net: 250g Product Code: EBK068 Packing: 7x250g

Milk Chocolate

**Net:** 21g

Product Code: EBK069 Packing: 6 x (24 x 21g)